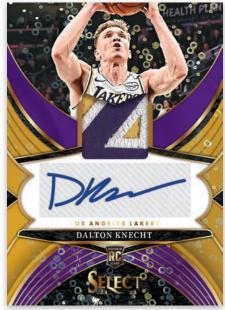

Card images are solely for the purpose of design display.

H2 EXCLUSIVE

ROOKIE JERSEY AUTOGRAPHS BLACK DISCO PRIZMS

Card images are solely for the purpose of design display.

H2 EXCLUSIVE

**ROOKIE SIGNATURES DISCO PRIZMS** 

Card images are solely for the purpose of design display.

H2 EXCLUSIVE

ROOKIE JERSEY AUTOGRAPHS GOLD DISCO PRIZMS

Collect the top rookies from the 2024 NBA Draft in sets Rookie Jersey Autographs and Rookie Signatures in H2-exclusive parallels Disco, Gold Disco (#'d/10) and the one-of-one Black Disco!