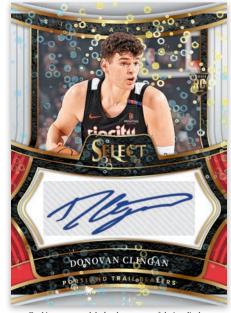

Card images are solely for the purpose of design display.

H2 EXCLUSIVE

ROOKIE JERSEY AUTOGRAPHS BLACK DISCO PRIZMS

Card images are solely for the purpose of design display.

H2 EXCLUSIVE

**ROOKIE SIGNATURES DISCO PRIZMS** 

Card images are solely for the purpose of design display.

H2 EXCLUSIVE

ROOKIE JERSEY AUTOGRAPHS GOLD DISCO PRIZMS

Collect the top rookies from the 2024 NBA Draft in sets Rookie Jersey Autographs and Rookie Signatures in H2-exclusive parallels Disco, Gold Disco (#'d/10) and the one-of-one Black Disco!