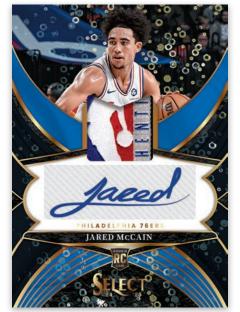

Card images are solely for the purpose of design display.

H2 EXCLUSIVE

ROOKIE JERSEY AUTOGRAPHS BLACK DISCO PRIZMS

Card images are solely for the purpose of design display.

H2 EXCLUSIVE

**ROOKIE SIGNATURES DISCO PRIZMS** 

Card images are solely for the purpose of design display.

H2 EXCLUSIVE

ROOKIE JERSEY AUTOGRAPHS GOLD DISCO PRIZMS

Collect the top rookies from the 2024 NBA Draft in sets Rookie Jersey Autographs and Rookie Signatures in H2-exclusive parallels Disco, Gold Disco (#'d/10) and the one-of-one Black Disco!