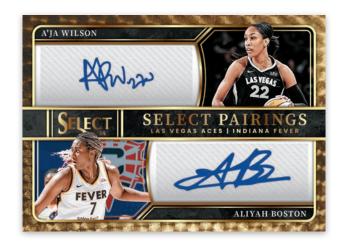

#### DRAFT SELECTIONS SIGNATURES TIE-DYE PRIZMS

#### **COURTSIDE ACTION SIGNATURES**

Look for your favorite WNBA players' autographs in Courtside Action Signatures and Draft Selection Signatures! Search for low numbered parallels as Tie-Dye #'d to/25 and Gold Vinyls to #'d to /1.