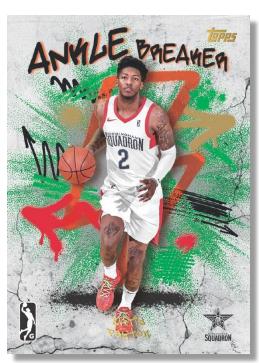

### **Insert Cards**

Marksmen - Pink

Ankle Breakers- Green

Find the three newly designed Marksmen, Take it to the Rack and Ankle Breaker insert cards in 2025 Topps G-League Basketball. Also, look for the brand-new insert call Team Logo which feature the best players from each team.

Marksmen

Take it to the Rack

**Ankle Breaker** 

Team Logo

**Above Insert Card Parallels:** 

Blue

**Green:** #'d to 99

**Gold:** #'d to 50