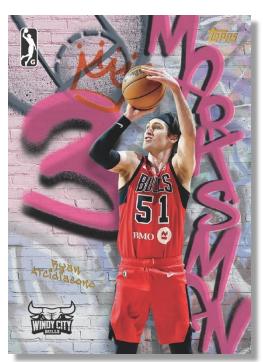

### **Insert Cards**

Marksmen - Pink

Ankle Breakers- Green

Find the three newly designed Marksmen, Take it to the Rack and Ankle Breaker insert cards in 2025 Topps G-League Basketball. Also, look for the brand-new insert call Team Logo which feature the best players from each team.