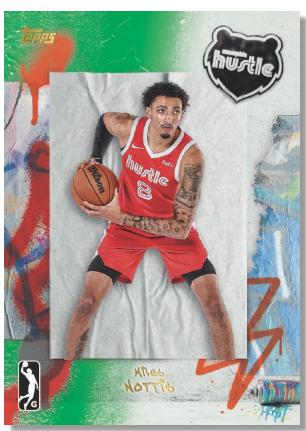

## **Base Cards**

Base Card - Green

Chase a 100-card base set featuring players from each team in the G-League! Also look for Chrome variations of the base of the top 75 players in the G-League!