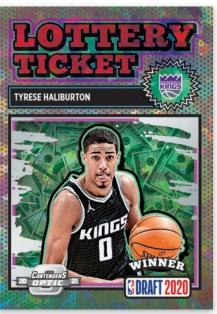

### LOTTERY TICKET RED CRACKED ICE

Each box offers 2 inserts per box. Find inserts such as Hoop Dream, All-Star Aspirations, Playing the Numbers Game, Team Tandems, Lottery Ticket, Uniformity, Pick N Roll, Suite Shots, and the very popular die-cut Superstars insert.