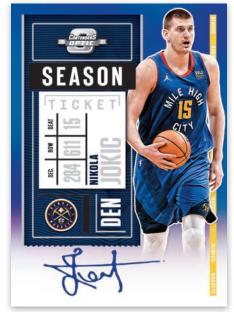

#### **VETERAN TICKET BLUE**

#### **1983 TRIBUTE AUTOGRAPHS ORANGE**

Search for on-card autographs of rookies, veterans, and retired players in Rookie Season Ticket, Rookie Variation Season Ticket, Veteran Ticket, and 1983 Tribute Autograph.