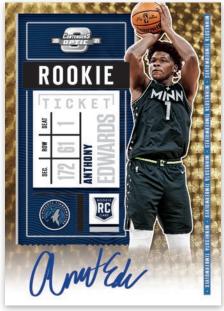

## **ROOKIE SEASON TICKET GOLD VINYL**

#### **1983 TRIBUTE AUTOGRAPHS ORANGE**

Search for on-card autographs of rookies, veterans, and retired players in Rookie Season Ticket, Rookie Variation Season Ticket, Veteran Ticket, and 1983 Tribute Autograph.