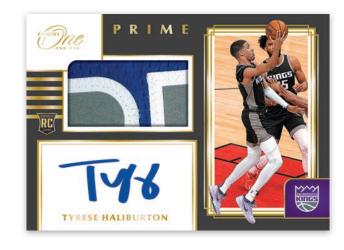

#### PRIME ROOKIE JERSEY AUTOGRAPHS **GOLD**

Rookie patch autographs of the top rookies in the NBA can be found, featuring prime memorabilia in card sets such as Rookie Jersey Autographs, Rookie Dual Autographs, and Prime Rookie Jersey Autographs.

Card images are solely for the purpose of design display.

Card images are solely for the purpose of design display.