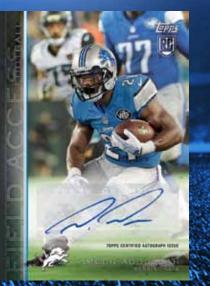

## AUTOGRAPH CARDS

#### **AUTOGRAPH BASE CARDS**

Features the most high-profile NFL Rookies, Veteran Stars and Retired greats in full-bleed action photography.

- Gold Parallel: #'d.
- Green Parallel: #'d to 50.
- Purple Parallel: #'d to 25
- Red Parallel: #'d 1/1.
- Printing Plates: #'d 1/1.