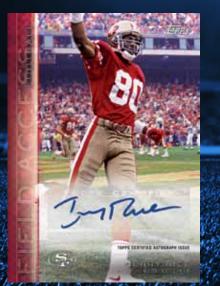

#### **ADRENALINE RUSH AUTOGRAPH CARDS**

Top NFL Rookies, Veterans and Retired Greats in full-bleed photography. Photos will feature the raw emotions of players in the midst of the battle for on-field supremacy.

• Red Parallel: #'d 1/1.

4

Adrenaline Rush Autograph Card

All Access Autograph Card - Red Parallel