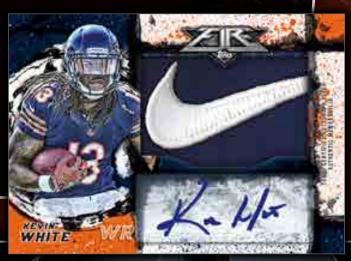

**FIRE AUTOGRAPHED SWOOSH PATCH:** Up to 40 of the best veteran and rookie stars in the NFL. This card features an autograph and a jumbo size Nike Swoosh from the NFL jersey sleeve. #'d 1/1 **HOBBY ONLY!** 

**FIRE AUTOGRAPHED NFL SHIELD PATCH:** Highlighting rookie and veteran subjects. This card features an autograph and a jumbo size Nike NFL Shield from the collar of an NFL jersey. #'d 1/1 **HOBBY ONLY!** 