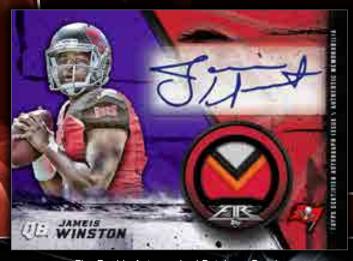

### **AUTOGRAPHED RELICS**

**FIRE ROOKIE AUTOGRAPHED PATCHES:** Up to 40 of the best from the 2015 NFL Draft Class.

- Blue Parallel #'d to 75 NEW! HOBBY ONLY!
- Purple Parallel #'d to 50 NEW! HOBBY ONLY!
- Magenta Parallel #'d to 25 NEW! HOBBY ONLY!
- Inferno Parallel NFL Shield Laundry Tag: #'d 1/1 HOBBY ONLY!
- Inferno Parallel NFLPA Logo Laundry Tag: #'d 1/1 HOBBY ONLY!
- Inferno Parallel NFL Laundry Tag Swoosh: #'d 1/1 HOBBY ONLY!

**FIRE AUTOGRAPHED SWOOSH PATCH:** Up to 40 of the best veteran and rookie stars in the NFL. This card features an autograph and a jumbo size Nike Swoosh from the NFL jersey sleeve. #'d 1/1 **HOBBY ONLY!** 

**FIRE AUTOGRAPHED NFL SHIELD PATCH:** Highlighting rookie and veteran subjects. This card features an autograph and a jumbo size Nike NFL Shield from the collar of an NFL jersey. #'d 1/1 **HOBBY ONLY!** 

FIRE AUTOGRAPHED TEAM LOGO PATCH: This card features an autograph and a jumbo size NFL team patch. #'d 1/1 HOBBY ONLY!