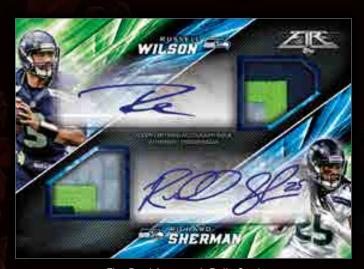

**DUAL AUTOGRAPHS:** Up to 10 cards, featuring a combination of the league's best veterans and/or rookies. #'d.

**TRIPLE AUTOGRAPHS:** Up to 5 cards, featuring a combination of veterans and/or rookie autographs. #'d.

# **AUTOGRAPHED RELICS**

**FIRE DUAL AUTOGRAPHED RELICS:** Up to 10 cards featuring combinations of two veteran, retired or rookie players. #'d to 10

 Dual Autographed Team Logo Patch: Combination cards include autographs and logo patch pieces. #'d 1/1 HOBBY ONLY!

Fire Dual Autograph Relic Card