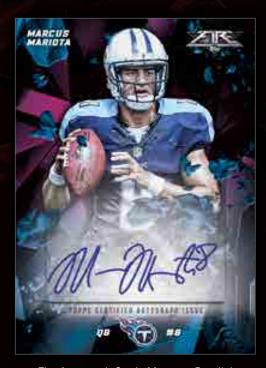

## **AUTOGRAPHS**

FIRE AUTOGRAPH CARDS: Up to 75
Rookies, Veteran Stars and Retired Greats
with an Autographed version of their Fire
Base Card

Blue Parallel #'d to 75
Purple Parallel #'d to 50
Magenta Parallel #'d to 25
Inferno Parallel #'d 1/1 HOBBY ONLY!

Fire Autograph Card - Magenta Parallel