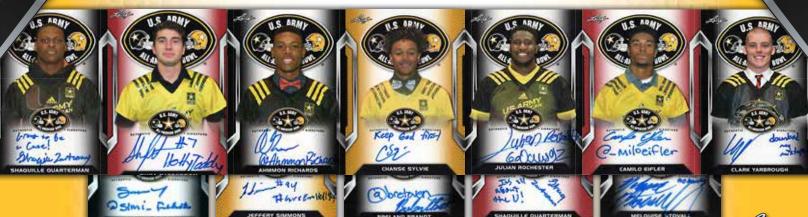

### HARD SIGNED SELECTION TOUR AUTOS

THESE ARE THE ONLY ON CARD SIGNATURES IN THE PRODUCT.

MORE PARALLEL COLORS WERE ADDED FOR 2016 AND EACH CARD IS SERIAL-NUMBERED
TO 50 OR LESS!! LOOK FOR EXTREMELY RARE INSCRIPTIONS!!

## **EXTREMELY RARE INSCRIPTIONS**

SEE BELOW EXAMPLES OF INSCRIPTION CARDS THAT WILL BE INSERTED INTO THIS PRODUCT!