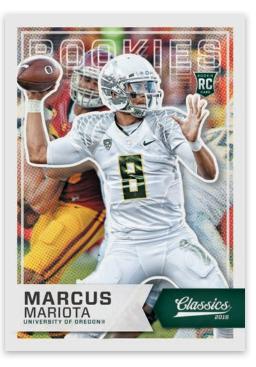

BASE



#### LEGENDS

Classics features a robust 300-card base set with the NFL's top current stars, past performers and future legends! Look for one Rookie card per pack on average!



ROOKIES











#### **ROOKIES SIGNIFICANT SIGNATURES**

#### **CLASSIC COMBOS SIGNATURES**

Look for one autograph per box on average, ranging from top incoming rookies to the game's all-time greats! Also look for buyback autographs falling one per case on average!









#### SUNDAY STAR SWATCHES



#### **CANTON COLLECTIONS SWATCHES**

Find rare Memorabilia inserts that features swatches from veterans and legends of the gridiron!



**CLASSIC MATERIAL** 





# HOBBY CONFIGURATION

- 10 CARDS PER PACK
- 14 PACKS PER BOX
- 20 BOXES PER CASE

## **BOX BREAK**

ONE AUTOGRAPH PER BOX ON AVERAGE

# **SELLING POINTS**

- Panini Classics returns to the gridiron with tons of iconic content! Look for one autograph per box on a checklist loaded with current and vintage stars!
- Search for