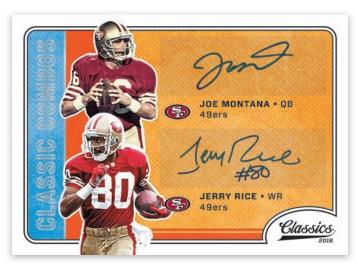

#### **CLASSIC COMBOS SIGNATURES**

Look for one autograph per box on average, ranging from top incoming rookies to the game's all-time greats! Also look for buyback autographs falling one per case on average!

# **SELLING POINTS**

- Panini Classics returns to the gridiron with tons of iconic content! Look for one autograph per box on a checklist loaded with current and vintage stars!
- Search for one on-card buyback autograph per case, featuring the best and brightest Donruss-branded programs of the past!
- Pull rare Memorabilia cards of the NFL's past and present icons, including Hall of Famers in Canton Collections Swatches!
- Look for rare Classic Combos Signatures that features pairs of football legends, sequentially numbered to 49 or less!
- Classics goes old school with rare parallels! Check your base cards for exciting surprises!