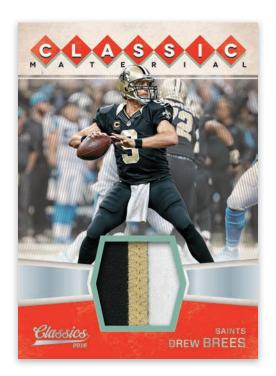

BASE



#### LEGENDS

Classics features a robust 300-card base set with the NFL's top current stars, past performers and future legends! Look for one Rookie card per pack on average!



ROOKIES











#### **ROOKIES SIGNIFICANT SIGNATURES**

#### **CLASSIC COMBOS SIGNATURES**

Look for one autograph per box on average, ranging from top incoming rookies to the game's all-time greats! Also look for buyback autographs falling one per case on average!









#### SUNDAY STAR SWATCHES



#### **CANTON COLLECTIONS SWATCHES**

Find rare Memorabilia inserts that features swatches from veterans and legends of the gridiron!



**CLASSIC MATERIAL** 





# HOBBY CONFIGURATION

- 10 CARDS PER PACK
- 14 PACKS PER BOX
- 20 BOXES PER CASE

## **BOX BREAK**

ONE AUTOGRAPH PER BOX ON AVERAGE

# **SELLING POINTS**

- Panini Classics returns to the gridiron with tons of iconic content! Look for one autograph per box on a checklist loaded with current and vintage stars!
- Search for one on-card buyback autograph per case, featuring the best and brightest Donruss-branded programs of the past!
- Pull rare Memorabilia cards of the NFL's past and present icons, including Hall of Famers in Canton Collections Swatches!
- Look for rare Classic Combos Signatures that features pairs of football legends, sequentially numbered to 49 or less!
- Classics goes old school with rare parallels! Check your base cards for exciting surpris