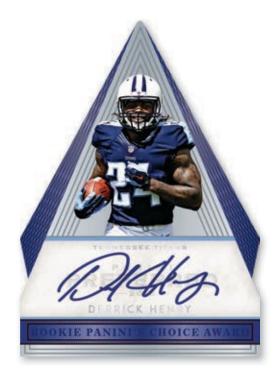

### **ROOKIE PANINI'S CHOICE HOLO BLUE**

Chase the NFL's top rookies in this iconic on-card auto set!