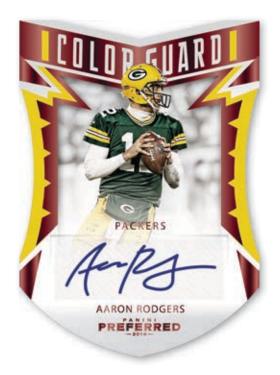

#### **COLOR GUARD RED**

Find signatures from top veterans and legends, including Aaron Rodgers, Peyton Manning, Brett Favre, Ray Lewis and Joe Montana!