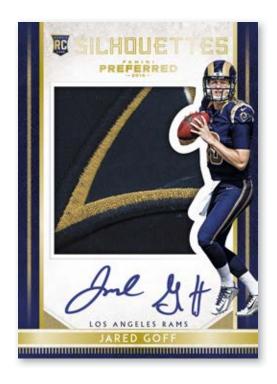

#### **SILHOUETTES PRIME**

Chase stunning Prime and Super Prime Silhouettes of the NFL's top rookies, veterans and legends!

#### **STARE MASTERS**

Look for some of football's best and brightest in this set which includes Andrew Luck, Dan Marino, Michael Irvin, Ben Roethlisberger and Antonio Brown!