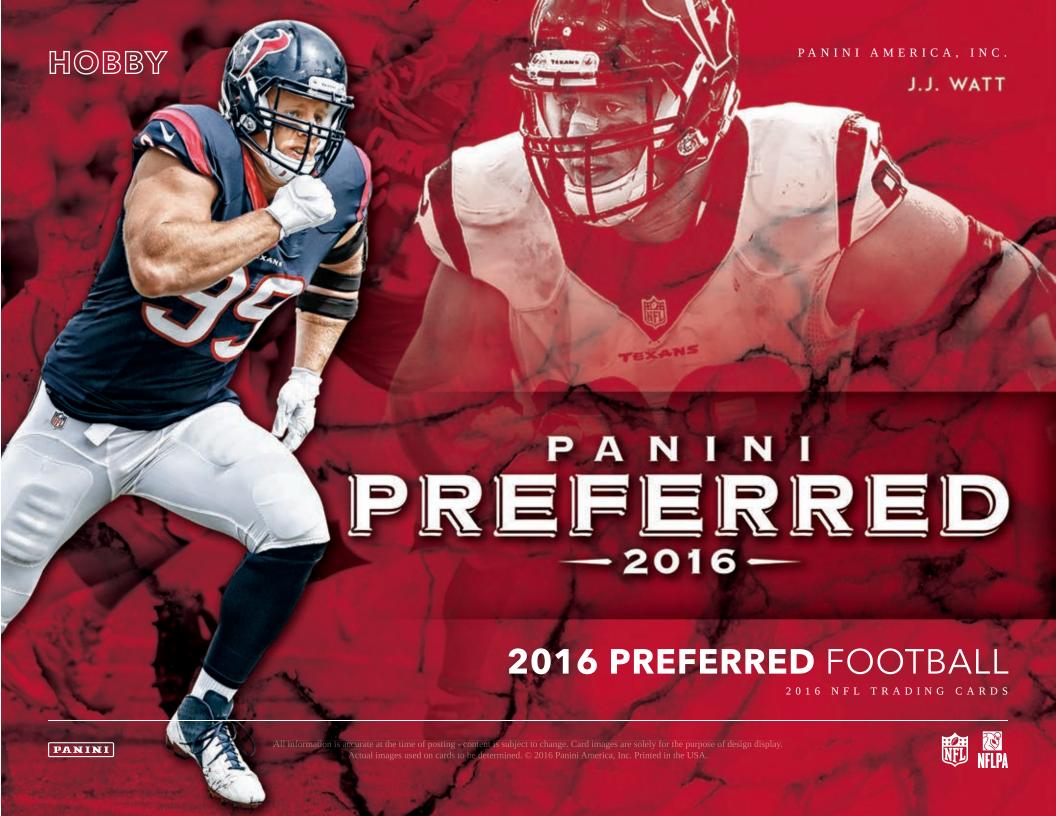

#### **ROOKIE SILHOUETTES PRIME**

#### **SILHOUETTES PRIME**

Chase stunning Prime and Super Prime Silhouettes of the NFL's top rookies, veterans and legends!