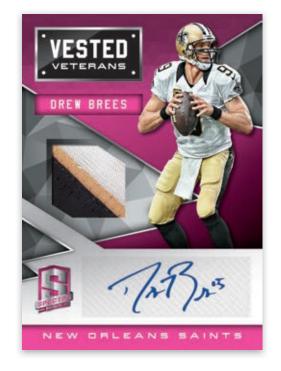

SPECTRA FOOTBALL 2016 NFL TRADING CARDS

**VESTED VETERANS NEON PINK** 

**ILLUSTRIOUS LEGENDS** 

ROOKIE DUAL PATCH AUTOGRAPHS NEON BLACK LIGHT

Look for a variety of veterans and legends, including on-card signatures in Illustrious Legends and autographed memorabilia in Vested Veterans!