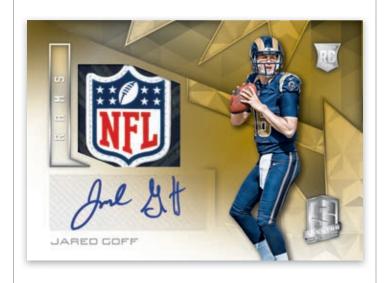

## 2016 NFL TRADING CARDS

ASPIRING PATCH AUTOGRAPHS NEON ORANGE

ROOKIE PATCH AUTOGRAPHS GOLD LAUNDRY TAGS NFL SHIELD

RADIANT ROOKIE PATCH SIGNATURES GOLD NIKE SWOOSH

Chase down some of the 2016 NFL Rookie Class' finest patch and super prime signatures! Look for One-of-One autographs, featuring tags, swooshes and team logo pieces!