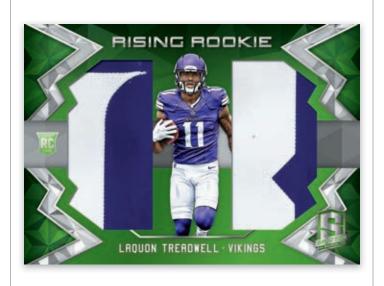

SPECTRA FOOTBALL 2016 NFL TRADING CARDS

**EPIC LEGENDS MATERIALS NEON ORANGE** 

**RISING ROOKIE MATERIAL NEON GREEN** 

**CATALYSTS GOLD** 

Pull plenty of patches from the NFL's past, present and future stars!