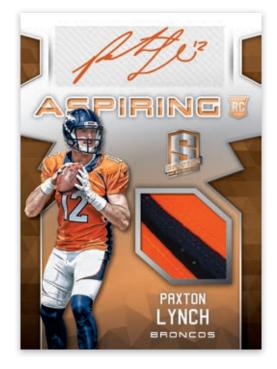

## 2016 NFL TRADING CARDS

ASPIRING PATCH AUTOGRAPHS NEON ORANGE

ROOKIE PATCH AUTOGRAPHS GOLD LAUNDRY TAGS NFL SHIELD

RADIANT ROOKIE PATCH SIGNATURES GOLD NIKE SWOOSH

Chase down some of the 2016 NFL Rookie Class' finest patch and super prime signatures! Look for One-of-One autographs, featuring tags, swooshes and team logo pieces!