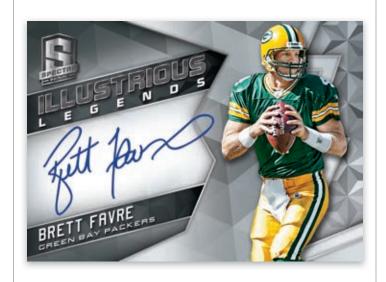

SPECTRA FOOTBALL 2016 NFL TRADING CARDS

**VESTED VETERANS NEON PINK** 

**ILLUSTRIOUS LEGENDS** 

ROOKIE DUAL PATCH AUTOGRAPHS NEON BLACK LIGHT

Look for a variety of veterans and legends, including on-card signatures in Illustrious Legends and autographed memorabilia in Vested Veterans!

## **SELLING POINTS**

- The glitz and glamor of Spectra returns and features four autographs, seven memorabilia cards and three prizms per box, on average!
- Look for stunning Rookie Patch Autographs, featuring the NFL's future stars sequentially #'d/99!
- Search for mesmerizing Rookie Dual Patch Autographs, featuring a pair of signatures and prime swatches-sequentially #'d/25 or less!
- Find on-card autographs from some of football's greatest icons in Illustrious Legends!
- Chase rare Black Light parallels, featuring a white acrylic signature and sequentially #'d/5