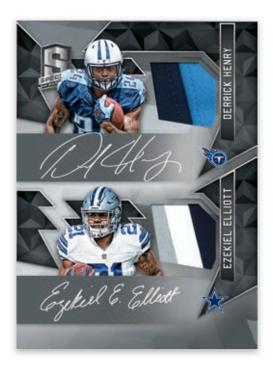

## **SELLING POINTS**

- The glitz and glamor of Spectra returns and features four autographs, seven memorabilia cards and three prizms per box, on average!
- Look for stunning Rookie Patch Autographs, featuring the NFL's future stars sequentially #'d/99!
- Search for mesmerizing Rookie Dual Patch Autographs, featuring a pair of signatures and prime swatches-sequentially #'d/25 or less!
- Find on-card autographs from some of football's greatest icons in Illustrious Legends!
- Chase rare Black Light parallels, featuring a white acrylic signature and sequentially #'d/5