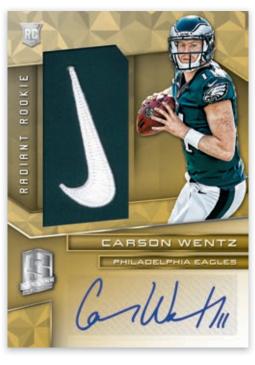

## 2016 NFL TRADING CARDS

ASPIRING PATCH AUTOGRAPHS NEON ORANGE

ROOKIE PATCH AUTOGRAPHS GOLD LAUNDRY TAGS NFL SHIELD

RADIANT ROOKIE PATCH SIGNATURES GOLD NIKE SWOOSH

Chase down some of the 2016 NFL Rookie Class' finest patch and super prime signatures! Look for One-of-One autographs, featuring tags, swooshes and team logo pieces!