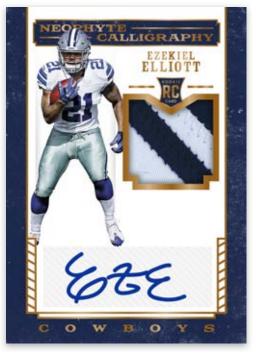

#### NEOPHYTE CALLIGRAPHY BRONZE

Featuring the 2017 NFL Rookies in their pro uniforms, this RPA will feature plenty of prime hits for collectors to chase.

All are #'d/99 or less.