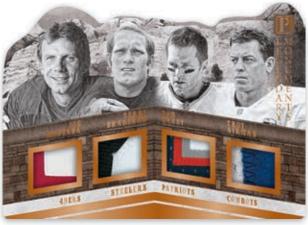

## LEGENDARY MONUMENTS BRONZE

There is only room at the top of the mountain for the best of the best. Franchise legends and other top legendary players are featured with four memorabilia pieces (#'d/99) or less.