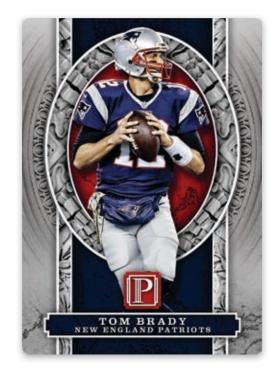

#### **BASE**

The all metal base set features the best players in NFL history. All cards are #'d/50 or less. Look for Gold (#'d/10) and Bronze (1-of-1) parallels!