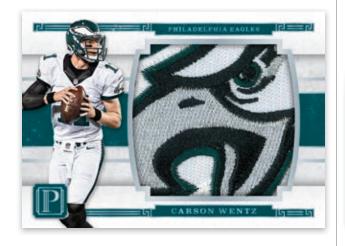

#### NEOPHYTE CALLIGRAPHY BRONZE

Featuring the 2017 NFL Rookies in their pro uniforms, this RPA will feature plenty of prime hits for collectors to chase.

All are #'d/99 or less.

## MAMMOTH MATERIALS HOLO SILVER

2017 NFL Rookies feature a mammoth 2 x 1 7/8 material piece. All are #'d/99 or less.