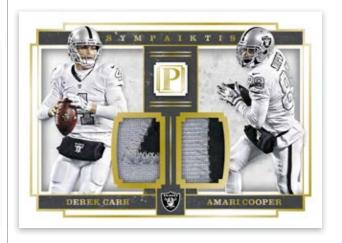

# SYMPAIKTIS GOLD

Sympaiktis (Greek for teammate) includes the top tandems from around the NFL.

All are #'d/99 or less.