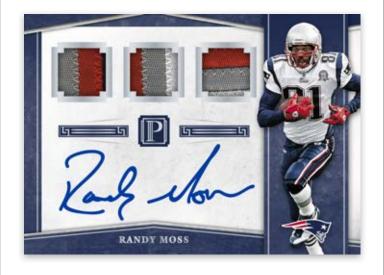

## PANTHEON SCRIPTS TRIPLE HOLO SILVER

This insert features three pieces of memorabilia and on-card autos!
All cards are #'d/5 or less!