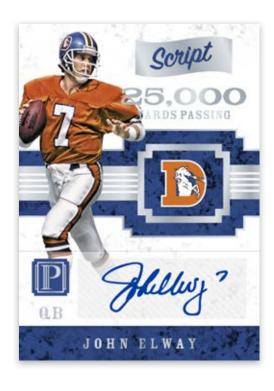

#### **SCRIPTS 25,000**

Featuring QBs with 25,000 or more yards, this autograph insert is sure to pass the test with collectors. All are #'d/49 or less.