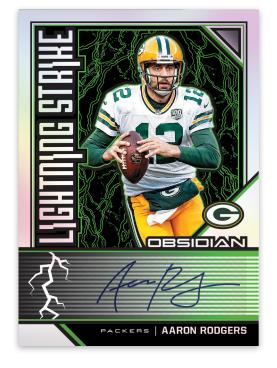

#### LIGHTNING STRIKE ELECTRIC ETCH GREEN

Hunt for legend NFL autographs in Lightning Strike, players include Joe Montana, Joe Namath, Bo Jackson, Aaron Rodgers, Terry Bradshaw, Brett Favre and many more!

> Lightning Strike Electric Etch Green max #'d /25 Lightning Strike Electric Etch Yellow- max #'d 10 Lightning Strike Electric Etch Red max #'d /5 Lightning Strike Electric Etch Blue Finite #'d 1/1