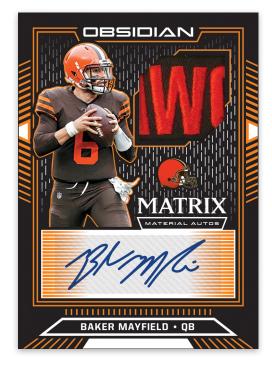

#### MATRIX MATERIALS AUTOS ELECTRIC ETCH ORANGE

Find jersey autographs from game-changing NFL talent in Matrix Materials, autographs include Baker Mayfield, Patrick Mahomes II, Barry Sanders, Brian Dawkins and many more!

Matrix Material Autos- max /100, Matrix Material Autos Electric Etch Orange- max 50, Matrix Material Autos Electric Etch Green- max #'d /25, Matrix Material Autos Electric Etch Yellow- max #'d /10, Matrix Material Autos Electric Etch Red- max #'d /5, Matrix Material Autos Electric Etch Blue Finite- #'d 1/1