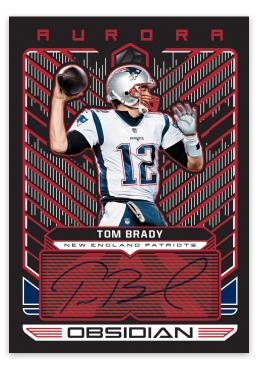

#### AURORA AUTOS ELECTRIC ETCH RED

Find autographs of NFL greats, including Tom Brady, Dan Marino, and many more in Auroa Autos.

> Aurora Autos- max #'d /100 Aurora Autos Electric Etch Green- max #'d /25 Aurora Autos Electric Etch Yellow- max #'d /10 Aurora Autos Electric Etch Red-#'d max /5 Aurora Autos Electric Etch Blue Finite- # 1/1