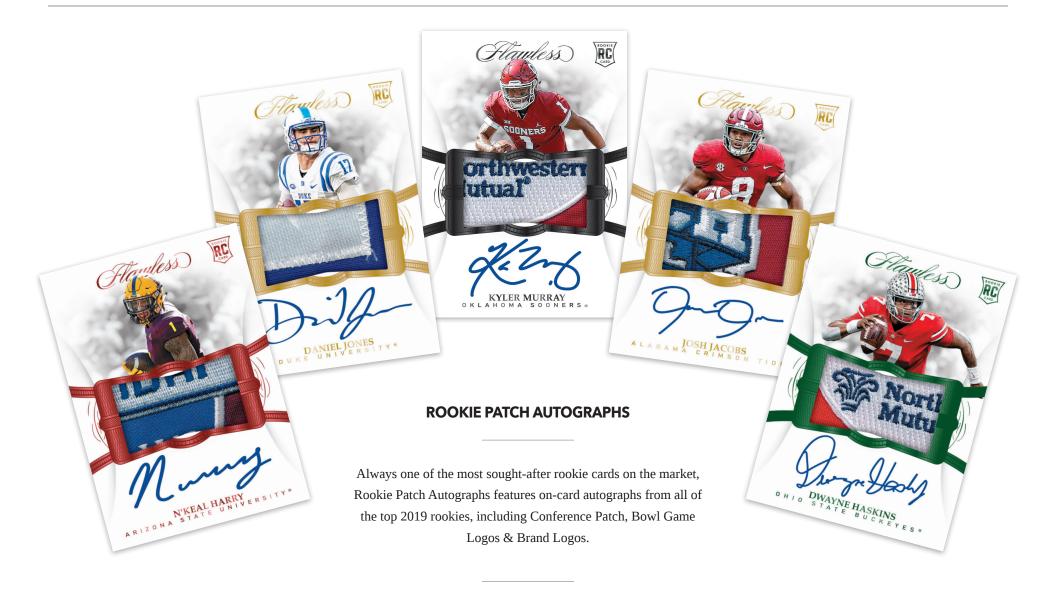

# **SELLING POINTS**

- Flawless Collegiate Football continues to tap into college football's storied history in order to produce one of our most sought-after products of the year!
- Find autographs from college football legends like Bo Jackson,
  Brian Urlacher, Joe Montana, and more in Flawless Signatures
- Look for on-card autographs from this year's draft class in the following sets: Rookie Patch Autographs, Rookie Gems Signatures, Rookie Team Slogan Signatures, and Flawless Dual Signatures
- In Rookie Patch Autographs, you'll find on-card autographs from all of the top 2019 rookies paired with stunning prime memorabilia swatches, including Conference Patches, Bowl Game Patches and Brand Logos.
- All autographs in Flawless Collegiate Football are on-card signatures #'d to 25 or less!