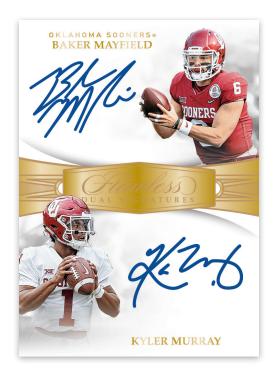

#### **FLAWLESS DUAL SIGNATURES**

Flawless Dual Signatures features on-card autographs from iconic duos from the same college!

Base (max #'d/25) Sapphire (max #'d/15) Gold (max #'d/10) Emerald (max #'d/5 Black (#'d 1/1)