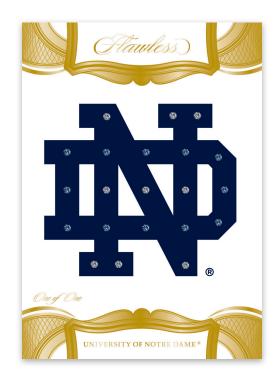

#### **FLAWLESS TEAM GEMS**

Flawless Team Gems will feature school logos with color-coordinated gemstones inserted into the design, all #'d 1/1!