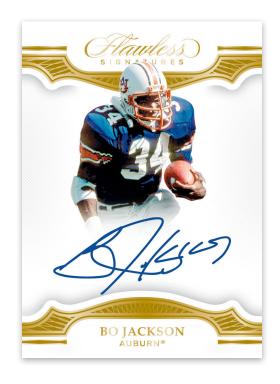

#### **FLAWLESS SIGNATURES**

Our Flawless Signatures checklist features some of the finest football players to step foot on a college field!

Base (max #'d/25) Silver (max #'d/20) Gold (max #'d/10) Emerald (max #'d/5) Black (#'d 1/1)

# **SELLING POINTS**

- Flawless Collegiate Football continues to tap into college football's storied history in order to produce one of our most sought-after products of the year!
- Find autographs from college football legends like Bo Jackson,
  Brian Urlacher, Joe Montana, and more in Flawless Signatures
- Look for on-card autographs from this year's draft class in the following sets: Rookie Patch Autographs, Rookie Gems Signatures, Rookie Team Slogan Signatures, and Flawless Dual Signatures
- In Rookie Patch Autographs, you'll find on-card autographs from all of the top 2019 rookies paired with stunning prime memorabilia swatches, including Conference Patches, Bowl Game Patches and Brand Logos.
- All autographs in Flawless Collegiate Football are on-card signatures #'d to 25 or less!