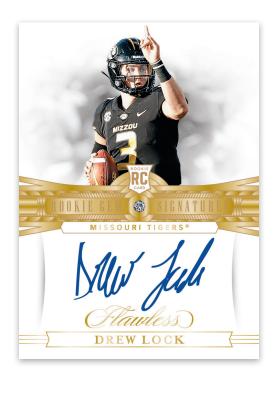

#### **FLAWLESS ROOKIE GEMS SIGNATURES**

Look for on-card autographs paired with precious gems in Rookie Gems Signatures

Base (max #'d/25) Ruby (max #'d/20) Sapphire (max #'d/15) Gold (max #'d/10) Emerald (max #'d/5 Black (#'d 1/1)