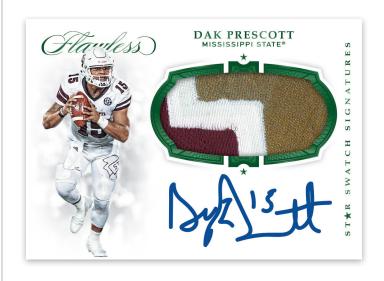

#### **STAR SWATCH SIGNATURES**

Star Swatch Signatures showcases a swatch of memorabilia paired with an on-card signature from some of the best college players of all time!

Base (max #'d/25) Silver (max #'d/20) Gold (max #'d/10) Emerald (max #'d/5) Black (#'d 1/1)