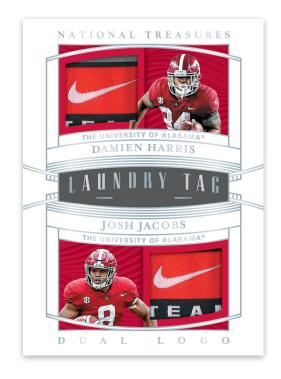

#### **NOTABLE NICKNAMES**

Notable Nicknames features on-card autographs and inscriptions from some of the best to do it at the collegiate level!

Featured in the 10-card set are a pair of teammates coupled with Brand Logos, creating a truly one-of-a-kind card!