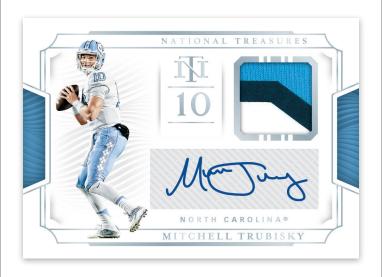

#### **COLLEGE MATERIAL SIGNATURES**

College Material Signatures features crisp on-card autographs, paired with a oversized prime swatches from this year's top rookies!