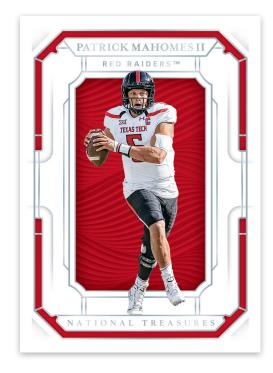

#### **BASE**

2019 National Treasures has a 50-card Base set #'d/99 with the following parallels:

Century Silver - #'d/49 Century Red - #'d/25 Century Gold - #'d/10 Century Emerald - #'d/5 Century Black - #'d 1/1