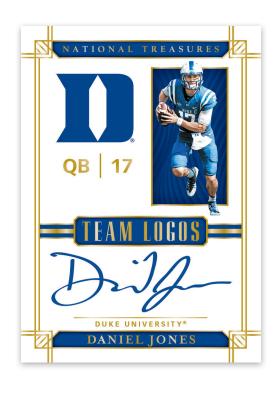

### **TEAM LOGOS**

In Team Logos, you'll find this autographs from this season's top NFL Draft talent on cards that prominently feature their almuni's logo