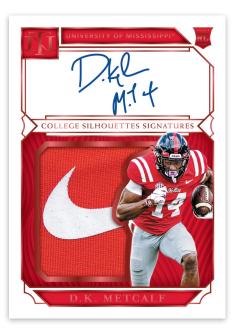

# COLLEGE SILHOUETTE SIGNATURES

Look for 2019 rookies in College Silhouette Signatures, which features an on-card autograph with oversized prime material and patches.