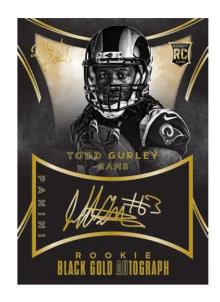

#### **BLACK GOLD ROOKIE AUTOGRAPH**

TODD GURLEY

2015 Black Gold features even more on card autograph content than last year!