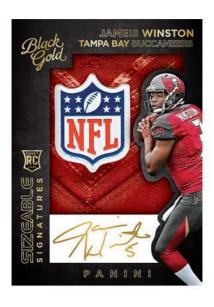

#### SIZEABLE SIGNATURES ROOKIE NFL SHIELD

JAMEIS WINSTON

Find on-card autographs from the best of the 2015 NFL rookie class in the Sizeable Signatures and Grand Debut AUtograph jersey sets. Including 1-of-1 NFL Shield variations!