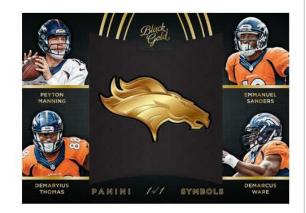

#### **QUAD TEAM SYMBOLS**

MANNING, SANDERS, THOMAS & WARE

All new logo cards contain 1 to 4 players per card! Look for the new Quad Team Symbols and 2015 NFL Draft Symbols inserts. Each numbered to 149 with Holo Gold versions numbered to 1!