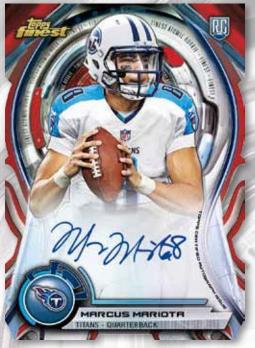

#### Rookie Refractor Autograph Variations

On-Card Autograph image variations of the base rookie cards on chrome refractor technology. #'d

Blue Refractor Parallel: #'d to 25. Red Refractor Parallel: #'d to 15. Pulsar Refractor: #'d to 10. SuperFractor Parallel: #'d 1/1

#### **Rookie Refractor Autographed Patch**

NFL Rookies featured with an autograph and a patch on refractor technology

Blue Refractor Parallel: Numbered. Gold Refractor Parallel: Numbered. Diamond Refractor Parallel: Numbered. Pulsar Refractor Parallel: Jumbo Patch - #'d to 35. X-Fractor Parallel: Jumbo Patch - #'d to 20. STS Refractor Parallel: Jumbo Patch - #'d to 15. BCA Refractor Parallel: Jumbo Patch - #'d to 10. Red Refractor Pigskin NFL Shield Parallel: #'d 1/1. Red Refractor NFL Shield Logo Parallel: #'d 1/1. Red Refractor Jersey Swoosh Logo Parallel: #'d 1/1. SuperFractor Team Patch Parallel: Seq #'d 1/1.