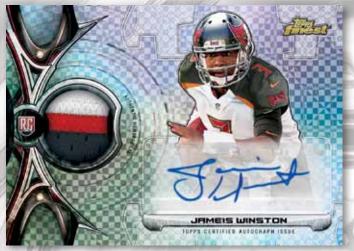

#### **Rookie Refractor Autographed Patch**

NFL Rookies featured with an autograph and a patch on refractor technology

Blue Refractor Parallel: Numbered. Gold Refractor Parallel: Numbered. Diamond Refractor Parallel: Numbered. Pulsar Refractor Parallel: Jumbo Patch - #'d to 35. X-Fractor Parallel: Jumbo Patch - #'d to 20. STS Refractor Parallel: Jumbo Patch - #'d to 15. BCA Refractor Parallel: Jumbo Patch - #'d to 10. Red Refractor Pigskin NFL Shield Parallel: #'d 1/1. Red Refractor NFL Shield Logo Parallel: #'d 1/1. Red Refractor Jersey Swoosh Logo Parallel: #'d 1/1. SuperFractor Team Patch Parallel: Seq #'d 1/1.