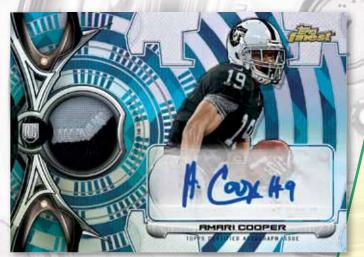

#### **Rookie Refractor Autographed Patch**

NFL Rookies featured with an autograph and a patch on refractor technology

Blue Refractor Parallel: Numbered. Gold Refractor Parallel: Numbered. Diamond Refractor Parallel: Numbered. Pulsar Refractor Parallel: Jumbo Patch - #'d to 35. X-Fractor Parallel: Jumbo Patch - #'d to 20. STS Refractor Parallel: Jumbo Patch - #'d to 15. BCA Refractor Parallel: Jumbo Patch - #'d to 10. Red Refractor Pigskin NFL Shield Parallel: #'d 1/1. Red Refractor NFL Shield Logo Parallel: #'d 1/1. Red Refractor Jersey Swoosh Logo Parallel: #'d 1/1. SuperFractor Team Patch Parallel: Seq #'d 1/1.

#### Autographed Jumbo Relic Refractor

Rookie and Veteran autographs with a jumbo relic swatch

Blue Refractor Parallel: Numbered. Gold Refractor Parallel: Numbered. Diamond Refractor Parallel: Numbered. Pulsar Refractor Patch Parallel: #'d to 35. X-Fractor Patch Parallel: #'d to 20. STS Patch Parallel: #'d to 15. BCA Patch Parallel: #'d to 10. Red Refractor Nike Swoosh Parallel: #'d 1/1. SuperFractor Team Patch Parallel: #'d 1/1