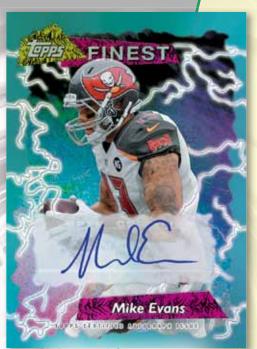

#### Autographed Jumbo Relic Refractor

Rookie and Veteran autographs with a jumbo relic swatch

Blue Refractor Parallel: Numbered. Gold Refractor Parallel: Numbered. Diamond Refractor Parallel: Numbered. Pulsar Refractor Patch Parallel: #'d to 35. X-Fractor Patch Parallel: #'d to 20. STS Patch Parallel: #'d to 15. BCA Patch Parallel: #'d to 10. Red Refractor Nike Swoosh Parallel: #'d 1/1. SuperFractor Team Patch Parallel: #'d 1/1