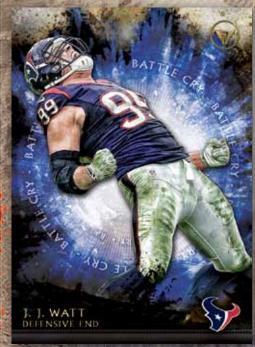

### 2015 TOPPS VALOR FOOTBALL

ALOR

**Insert Cards** 

**Base Cards** 

Battle Cry Insert Card

Base Card

GRIDIRON WARRIORS™: 25 NFL players, past and present, who embody the "blood, sweat and tears" fabric of the modern day warrior.

1:4 Packs NEW!

BATTLE CRY™: 15 NFL veterans with images that capture the raw emotions of celebrating a game-changing play, pre-game speeches, and/or team victories. 1:10 Packs NEW!