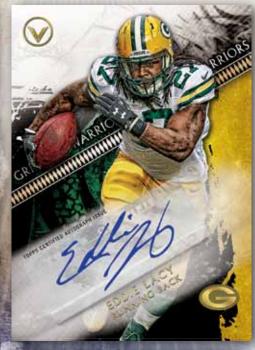

#### GRIDIRON WARRIOR™ AUTOGRAPHS:

Showcasing the toughest, most competitive NFL players of the past and present. Sequentially #'d to 25. HOBBY ONLY NEW!

BATTLE ANTHEM™ AUTOGRAPHS: Rookie autographs that will also feature inscriptions of each player's favorite pregame pumpup songs. Both inscription and autographs will be signed in silver ink on a black card. Sequentially #'d 1/1. HOBBY ONLY NEW!