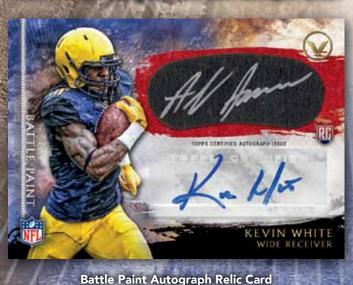

Speed Parallel – #'d.

Strength Parallel – #'d.

Courage Parallel – #'d.

Discipline Parallel – #'d to 25!

Heart Parallel - #'d 1 of 1! HOBBY ONLY

BATTLE PAINT™ AUTOGRAPH RELICS: Rookies will autograph their "battle paint" eye black stickers with a special inscription. HOBBY ONLY NEW!

Black Eye Stickers – #'d to 2.

\*All rookie images and cards will be NFL-branded with updated photography and NFL team logos. All relics will be authentic NFL jersey memorabilia.