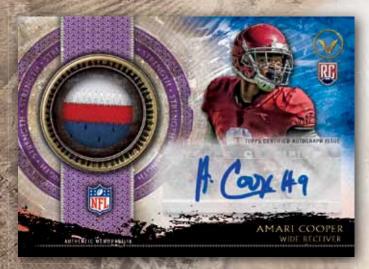

## 2015 TOPPS VALOR FOOTBALL

VALOR

Autographed Relic Cards 1 per box

Shield of Honor Autograph Patch Card - Strength Parallel

SHIELD OF HONOR™ AUTOGRAPH PATCH CARDS: Up to 50 highly-collectible veteran and rookie stars show their allegiance to their respective teams with autographs and multi colored patch swatches.

Speed Parallel – #'d.

Strength Parallel – #'d.

Courage Parallel – #'d.

Discipline Parallel – #'d to 25!

Heart Parallel - #'d 1 of 1! HOBBY ONLY

BATTLE PAINT™ AUTOGRAPH RELICS: Rookies will autograph their "battle paint" eye black stickers with a special inscription. HOBBY ONLY NEW!