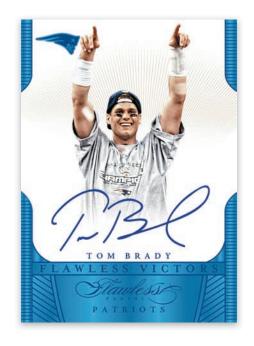

#### FLAWLESS VICTORS SIGNATURES PLATINUM

TOM BRADY

In the Flawless Victors insert, you will find Super Bowl
Champions with players like Brady, Troy Aikman,
Richard Sherman and others. \*Base - sequentially
numbered to 25. \*Blue - sequentially numbered to
20. \*Ruby - sequentially numbered to 15. \*Gold sequentially numbered to 10. \*Emerald - sequentially
numbered to 5. \*Platinum - sequentially numbered 1 of 1.