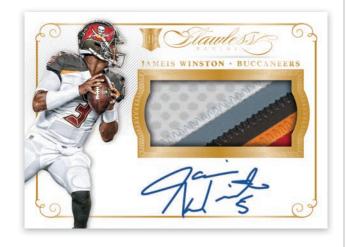

#### **ROOKIE PATCHES AUTOGRAPHS GOLD**

JAMEIS WINSTON

In the Rookie Patches Autographs set, you'll find the top rookies of 2015 with some really sweet signed patch cards. \*Base - sequentially numbered to 25. \*Blue - sequentially numbered to 20. \*Ruby - sequentially numbered to 15. \*Gold - sequentially numbered to 10. \*Emerald - sequentially numbered to 5. \*Platinum - sequentially numbered 1 of 1.