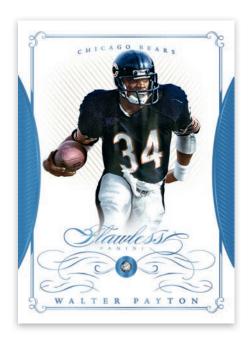

#### **BASE DIAMOND**

WALTER PAYTON

The base set will feature gemstones like 2014, but with a couple new additions, a Sapphire and Ruby parallel. Look for two of these in each pack.

\*Diamond - sequentially numbered to 20. \*Ruby - sequentially numbered to 15. \*Sapphire - sequentially numbered to 5. \*Diamond - sequentially numbered 1 of 1.