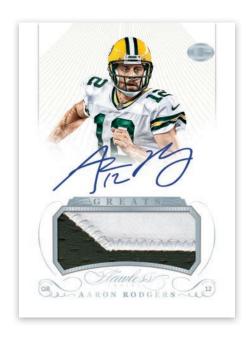

#### **GREATS PATCHES AUTOGRAPHS**

AARON RODGERS

Find on-card autographs that feature some of the greats of the game, including Brett Favre, Dan Marino, Tom Brady, Roger Staubach and many more. \*Base - sequentially numbered to 25. \*Blue - sequentially numbered to 20. \*Ruby - sequentially numbered to 15. \*Gold - sequentially numbered to 10. \*Emerald - sequentially numbered to 5. \*Platinum - sequentially numbered 1 of 1.