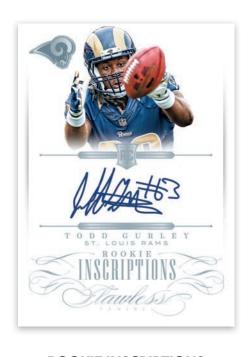

#### **ROOKIE INSCRIPTIONS**

TODD GURLEY

Look for some of the best rookies that 2015 has to offer.

Each will be signed on-card and feature players like Jameis

Winston, Marcus Mariota, Melvin Gordon and more. \*Base sequentially numbered to 25. \*Blue - sequentially numbered
to 20. \*Ruby - sequentially numbered to 15. \*Gold sequentially numbered to 10. \*Emerald - sequentially
numbered to 5. \*Platinum - sequentially numbered 1 of 1.