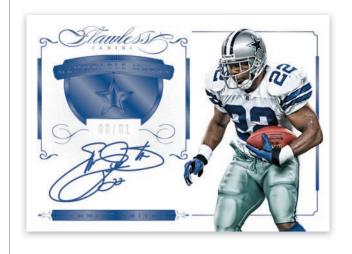

#### **MEMORABLE MARKS BLUE**

EMMITT SMITH

This checklist features some of the most memorable players to ever step foot on the gridiron. It includes the like of Dick Butkus, Bo Jackson, Warren Sapp among others. \*Base - sequentially numbered to 25. \*Blue - sequentially numbered to 20. \*Ruby - sequentially numbered to 15. \*Gold - sequentially numbered to 10. \*Emerald - sequentially numbered to 5. \*Platinum - sequentially numbered 1 of 1.