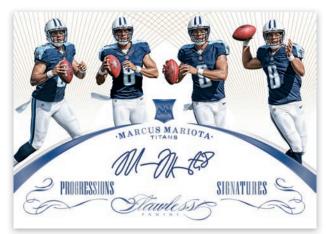

### **FLAWLESS PROGRESSIONS BLUE**

MARCUS MARIOTA

This signature set will include rookies that have made a smooth progression from the NCAA to the NFL. These will be signed on-card. \*Base - sequentially numbered to 25. \*Blue - sequentially numbered to 20. \*Ruby - sequentially numbered to 15. \*Gold - sequentially numbered to 10. \*Emerald - sequentially numbered to 5. \*Platinum - sequentially numbered 1 of 1.