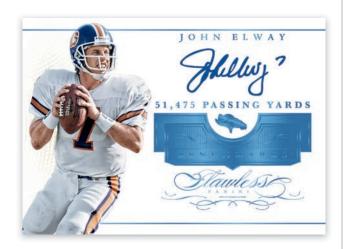

#### **BENCHMARKS PLATINUM**

JOHN ELWAY

Inside this set you'll find some of the greatest players at their position. They have achieved career statistics that set them apart from the rest. \*Base - sequentially numbered to 25. \*Blue - sequentially numbered to 20. \*Ruby - sequentially numbered to 15. \*Gold - sequentially numbered to 10. \*Emerald - sequentially numbered to 5. \*Platinum - sequentially numbered 1 of 1.