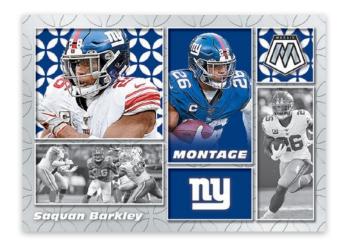

**BASE PRO BOWL PURPLE** 

Look for a limited number of Pro Bowl inserts, which features only the best of the best!

**MONTAGE** 

**STAINED GLASS** 

**OVERDRIVE** 

Look for the 4 unique photos on one card with the beautiful Montage insert!

#### **MONTAGE**

Mosaic Mosaic White (#'d /25) Mosaic Gold (#'d /10) Mosaic Black (#'d /10)