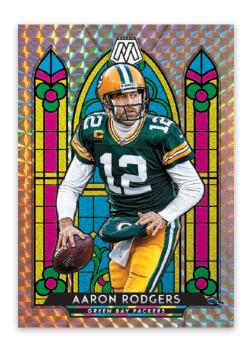

**BASE PRO BOWL PURPLE** 

Look for a limited number of Pro Bowl inserts, which features only the best of the best!

**MONTAGE** 

**STAINED GLASS** 

**OVERDRIVE** 

Look for the 4 unique photos on one card with the beautiful Montage insert!

Made popular in other Panini products over the years the Stained Glass insert returns in 2020 Mosaic!

Find stunning and colorful inserts everywhere incuding Overdrive!