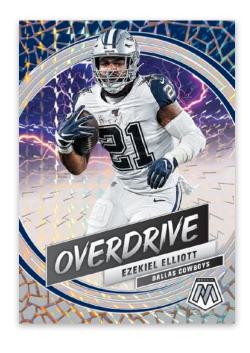

**BASE PRO BOWL PURPLE** 

Look for a limited number of Pro Bowl inserts, which features only the best of the best!

**MONTAGE** 

**STAINED GLASS** 

**OVERDRIVE** 

Look for the 4 unique photos on one card with the beautiful Montage insert!

Made popular in other Panini products over the years the Stained Glass insert returns in 2020 Mosaic!

Find stunning and colorful inserts everywhere incuding Overdrive!