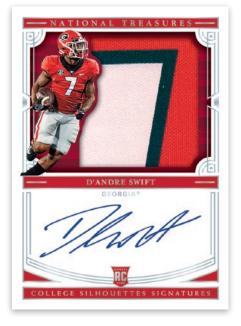

### COLLEGE SILHOUETTE SIGNATURES PRIME

Look for 2020 rookies in College Silhouette Signatures, which features an on-card autograph with oversized prime material and patches.