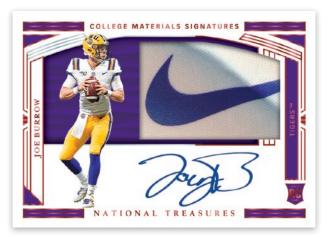

### COLLEGE MATERIAL SIGNATURES BRAND LOGO

College Material Signatures features crisp on-card autographs, paired with a oversized prime swatches from this year's top rookies!