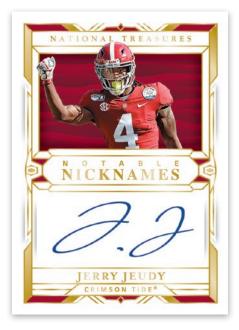

### **NOTABLE NICKNAMES**

Notable Nicknames features on-card autographs and inscriptions from some of the best to do it at the collegiate level! **BASE RED** 

2020 National Treasures has a 40-card Base set #'d/99 with six parallels numbered to 75 or less plus printing plates