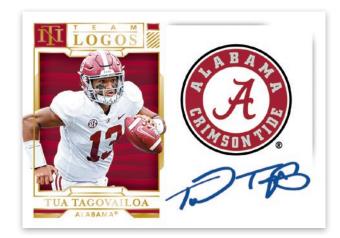

### **TEAM LOGOS**

In Team Logos, you'll find this autographs from this season's top NFL Draft talent on cards that prominently feature their almuni's logo