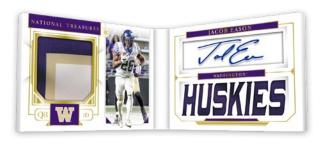

### COMBO PLAYER SIGNATURE BOOKLETS PRIME

Find your favorite stars in Combo Player Signature Booklet, featuring a booklet that combines an autograph with a jumbo swatch!