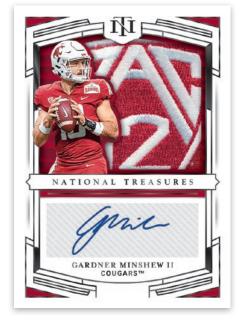

### COLLEGE MATERIAL SIGNATURES BRAND LOGO

College Material Signatures features crisp on-card autographs, paired with a oversized prime swatches from this year's top rookies!