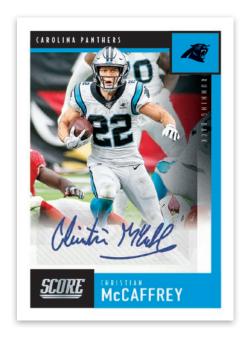

### **BASE SIGNATURES**

Base Signatures utilizes the same dynamic action photography as the Base, creating a classic signature card for some of the top veteran talent in the NFL.