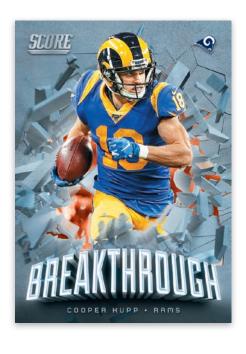

### **BREAKTHROUGH**

Some obsticles can be avoided, others you have to just break through. This insert showcases the players who have taken the biggest steps toward NFL stardom.

### **BREAKTHROUGH**

Breakthrough Showcase #'d/100 Breakthrough Gold Zone #'d/50 Breakthrough End Zone #'d/6 Breakthrough Gem Masters One-of-One