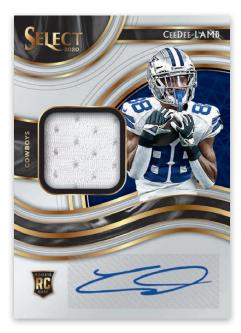

### ROOKIE SIGNATURES MEMORABILIA PRIZM

### JUMBO ROOKIE SWATCH PRIZM NFL SHIELD

Only found in the Hobby Boxes look for oversized memorabilia autographs of all the top rookies which parallel to prime versions and the 1/1 NFL Shield!

Look for more memorabilia autographs in Rookie Signatures Materials! Find all the top names including Chase Young, CeeDee Lamb, Joe Burrow Henry Ruggs III and many more!