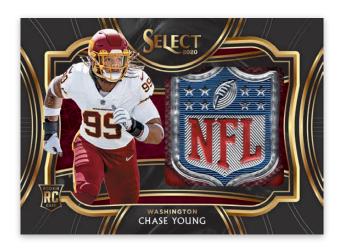

### JUMBO ROOKIE SWATCH PRIZM NFL SHIELD

Only found in the Hobby Boxes look for oversized memorabilia autographs of all the top rookies which parallel to prime versions and the 1/1 NFL Shield!

Look for more memorabilia autographs in Rookie Signatures Materials! Find all the top names including Chase Young, CeeDee Lamb, Joe Burrow Henry Ruggs III and many more!

Find oversized rookie memorabilia cards which parallel to prime versions and 1/1 NFL Shields!