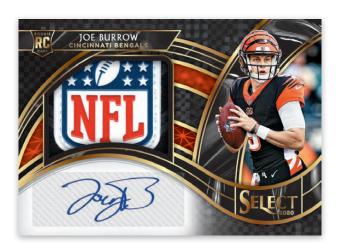

### JUMBO ROOKIE SIGNATURES SWATCH BLACK PRIZM NFL SHIELD

### JUMBO ROOKIE SWATCH PRIZM NFL SHIELD

Only found in the Hobby Boxes look for oversized memorabilia autographs of all the top rookies which parallel to prime versions and the 1/1 NFL Shield!

Look for more memorabilia autographs in Rookie Signatures Materials! Find all the top names including Chase Young, CeeDee Lamb, Joe Burrow Henry Ruggs III and many more!