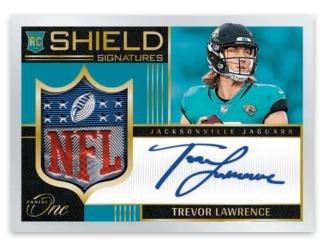

Hunt for the Rare Shield Signatures in Panini One, featuring the best rookies and vets in the NFL

Collect this on-card patch autograph set highlighted by the top rookies of 2021, all while being presented on opti-chrome!