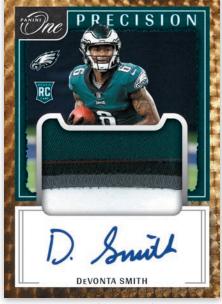

# PRECISION ROOKIE PATCH AUTOS GOLD VINYL

Designed to look like a vintage storybook, this optichrome set features signatures from the legends of football's yesteryears such as Jerry Rice, Troy Aikman, Bo Jackson, Eric Dickerson and more!

## PRECISION ROOKIE PATCH AUTOS

Precision Rookie Patch Auto Max #'d/99 Precision Rookie Patch Auto Blue Max #'d/75 Precision Rookie Patch Auto Bronze Max #'d/49 Precision Rookie Patch Auto Red Max #'d/25 Precision Rookie Patch Auto Gold Max #'d/15 Precision Rookie Patch Auto Platinum Max #'d/5 Precision Rookie Patch Auto Gold Vinyl One-of-One