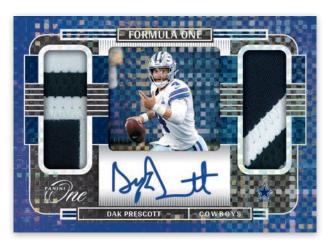

# FORMULA ONE AUTOGRAPHS BLUE

# **ONE UP AUTOGRAPHS**

Designed with signatures framed perfectly between two patches, Formula One Autographs feature signatures from stars such as: Dan Marino, Charles Woodson, Randy Moss, Derrick Henry, Calvin Ridley And More!