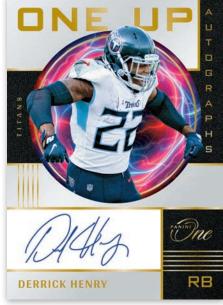

# **ONE UP AUTOGRAPHS**

Designed with signatures framed perfectly between two patches, Formula One Autographs feature signatures from stars such as: Dan Marino, Charles Woodson, Randy Moss, Derrick Henry, Calvin Ridley And More!