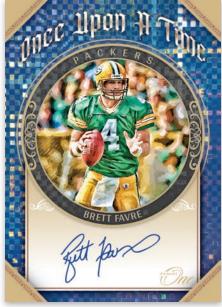

# **ONCE UPON A TIME SIGNATURE BLACK**

Card images are solely for the purpose of design display.

# PRECISION ROOKIE PATCH AUTOS GOLD VINYL

Designed to look like a vintage storybook, this optichrome set features signatures from the legends of football's yesteryears such as Jerry Rice, Troy Aikman, Bo Jackson, Eric Dickerson and more!