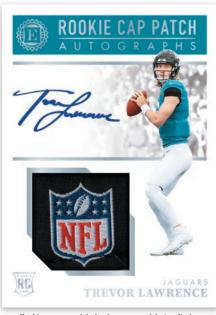

NEW! Sapphire Signatures boasts a bold metallic blue autograph on a crisp black signing area!

Look for Rookie Cap Patch Autographs that showcase on-card autographs from the NFL's top rookies while featuring unique cap memorabilia!