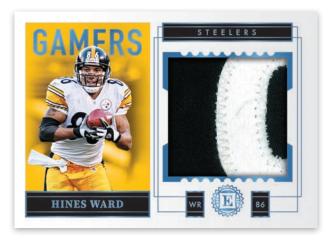

### **GAMERS JUMBO JERSEYS SAPPHIRE**

Find over-sized memorabilia cards in Substantial Rookie Swatches that also feature rare prime versions, as well as the ultra-rare 1/1 NFL Shield!

Hunt for quad patch memorabilia cards from some of the biggest names in this year's stellar freshman class! Always a fan favorite, look for Gamers Jumbo Jerseys, which feature oversized, game-used swatches from some of the biggest names from the NFL's past and present!

### **GAMERS JUMBO JERSEYS**

Gamers Jumbo Jerseys max #'d /35

Gamers Jumbo Jerseys Sapphire max #'d /20

Gamers Jumbo Jerseys Gold max #'d /10

Gamers Jumbo Jerseys Pearl max #'d /5

Gamers Jumbo Jersevs Emerald max #'d /3

Gamers Jumbo Jersevs #'d 1/1