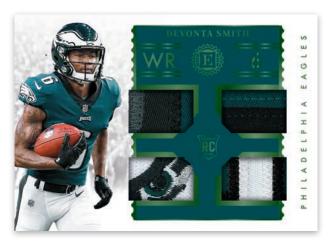

### ROOKIE QUAD MEMORABILIA EMERALD

### **GAMERS JUMBO JERSEYS SAPPHIRE**

Find over-sized memorabilia cards in Substantial Rookie Swatches that also feature rare prime versions, as well as the ultra-rare 1/1 NFL Shield!

Hunt for quad patch memorabilia cards from some of the biggest names in this year's stellar freshman class! Always a fan favorite, look for Gamers Jumbo Jerseys, which feature oversized, game-used swatches from some of the biggest names from the NFL's past and present!