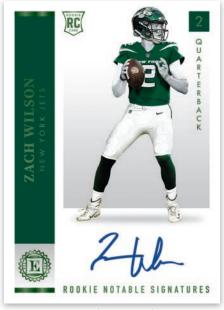

## ROOKIE NOTABLE SIGNATURES EMERALD

### **SAPPHIRE SIGNATURES**

ROOKIE CAP PATCH AUTOGRAPHS DIAMOND

Another on-card rookie signatures to hunt, look for Rookie Notable Signatures that will feature autographs from the likes of Trevor Lawrence, Ja'Marr Chase, Justin Fields and many, many more!