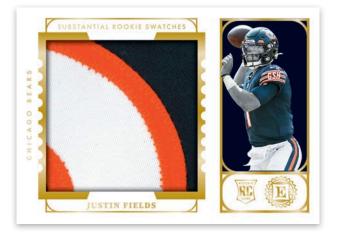

## SUBSTANTIAL ROOKIE SWATCHES PEARL

### **GAMERS JUMBO JERSEYS SAPPHIRE**

Find over-sized memorabilia cards in Substantial Rookie Swatches that also feature rare prime versions, as well as the ultra-rare 1/1 NFL Shield!

Hunt for quad patch memorabilia cards from some of the biggest names in this year's stellar freshman class! Always a fan favorite, look for Gamers Jumbo Jerseys, which feature oversized, game-used swatches from some of the biggest names from the NFL's past and present!