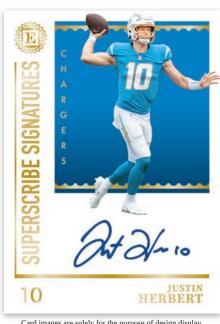

### **SUPERSCRIBE SIGNATURES GOLD**

Look for a 100-card base set that includes all of the biggest names that the NFL has to offer and be on the lookout for short-print parallels and rare base autographs! Be on the look out for on-card autographs in Rookie Endorsements from all of the best young talent that the loaded 2021 NFL Draft Class has to offer!

Look for Superscribe Signatures, which feature on-card signatures from some of the biggest veteran names in the NFL today!

ENCASED FOOTBALL 2021 NFL TRADING CARDS · HOBBY

Card images are solely for the purpose of design display.