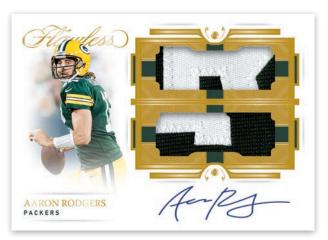

#### **DUAL PATCH AUTOGRAPHS**

Hunt for some of the greatest stars in the NFL in the base set, where each card is embedded with a gemstone and Max #'d to only 20! Find on-card rookie autographs with gems embedded in every card. Find all the best rookies including Trevor Lawrence, Mac Jones, Justin Fields, Ja'Marr Chase, and many more! Look for Patch Autographs from the following sets in Hobby boxes: Patch Autographs, Rookie Patch Autographs, Dual Patch Autographs and Rookie Dual Patch Autographs!

#### **DUAL PATCH AUTOGRAPHS**

DUAL PATCH AUTOGRAPHS Dual Patch Autographs Silver #'d/20 Dual Patch Autographs Ruby #'d/15 Dual Patch Autographs Sapphire #'d/10 Dual Patch Autographs Emerald #'d/5 Dual Patch Autographs Platinum #'d 1/1 Rookie Patch Autographs Ruby #'d/15 Rookie Patch Autographs Sapphire #'d/10 Rookie Patch Autographs Sapphire #'d/10 Rookie Patch Autographs Sapphire #'d/10 Rookie Patch Autographs Emerald #'d/5 Rookie Patch Autographs Silver #'d/20 Flawless Dual Autographs Ruby #'d/15 Flawless Dual Autographs Ruby #'d/10 Flawless Dual Autographs Emerald #'d/5 Flawless Dual Autographs Emerald #'d/5 Flawless Dual Autographs Platinum #'d 1/1