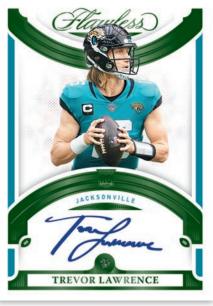

### **ROOKIE GEM SIGNATURES EMERALD**

#### **DUAL PATCH AUTOGRAPHS**

Hunt for some of the greatest stars in the NFL in the base set, where each card is embedded with a gemstone and Max #'d to only 20! Find on-card rookie autographs with gems embedded in every card. Find all the best rookies including Trevor Lawrence, Mac Jones, Justin Fields, Ja'Marr Chase, and many more! Look for Patch Autographs from the following sets in Hobby boxes: Patch Autographs, Rookie Patch Autographs, Dual Patch Autographs and Rookie Dual Patch Autographs!