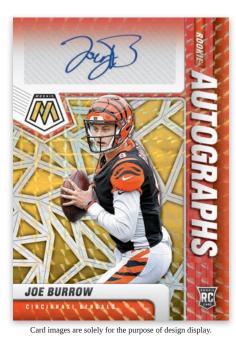

### **ROOKIE AUTOGRAPHS MOSAIC** CHOICE FUSION RED & YELLOW

Hunt for autographs of the top players in the NFL in Autographs Mosaic. Look for Exclusive Choice Parallels.

Hunt for Rookie Autographs Mosaic, featuring the best rookies in the 2021 NFL Draft. Look for Exclusive Choice Parallels