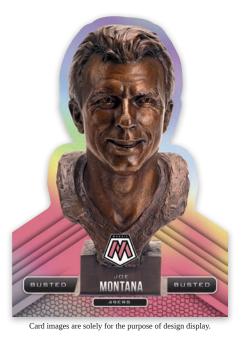

### BUSTED

## **CENTER STAGE MOSAIC BLACK**

One of five Hobby-exclusive Inserts, Straight Fire brings the heat showcasing the top players burning up the gridiron. Busted is a brand new insert in Mosaic 2021. Collectors will have a chance to bring home a little bit of Canton, with these die-cut cards of legendary busts from some of the greatest names in Canton.