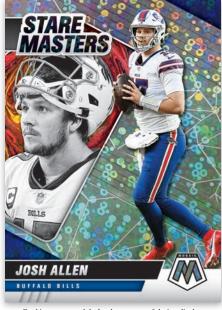

### STARE MASTERS MOSAIC BLUE NO HUDDLE SILVER

## **ROOKIE VARIATIONS NO HUDDLE**

Hunt for autographs of the top players in the NFL in Autographs Mosaic.

If looks could kill, Stare Masters brings together some of the most intense competitors in the NFL.