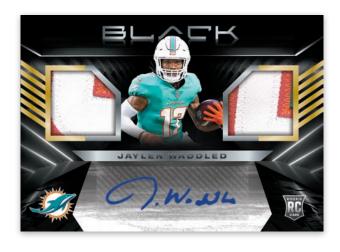

### SIZEABLE SIGNATURES ROOKIE JERSEY PLATINUM

### **ICONIC IMPACT INK PLATINUM**

Returning in 2022, look for oversized jersey-patch autographs in Sizable Signatures Rookie Jerseys, and find all the top rookies from the 2022 NFL Draft!

New in 2022: Chase the new insert- Starlight Materials, featuring memorabilia from some of the NFL's best veterans and up-and-coming players, Max #'d/150!