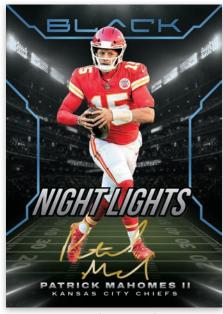

### **NIGHT LIGHTS SIGNATURES PLATINUM**

### **ROOKIE SIGNATURE MATERIALS GOLD**

Light up your collection with the brand new Night Lights Signatures! Hunt for the brightest Stars from the NFL's past and present!

Returning in 2022, hunt for the fan-favorite Rookie Patch Autograph, Max #'d/199! New to Black Football in 2022: Hunt for Rookie Signature Materials! Featuring some of the most dynamic rookies entering the League in the 2022 NFL Draft!