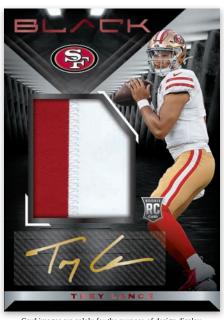

### **ROOKIE PATCH AUTOGRAPHS RUBY**

### **ROOKIE SIGNATURE MATERIALS GOLD**

Light up your collection with the brand new Night Lights Signatures! Hunt for the brightest Stars from the NFL's past and present!

Returning in 2022, hunt for the fan-favorite Rookie Patch Autograph, Max #'d/199! New to Black Football in 2022: Hunt for Rookie Signature Materials! Featuring some of the most dynamic rookies entering the League in the 2022 NFL Draft!