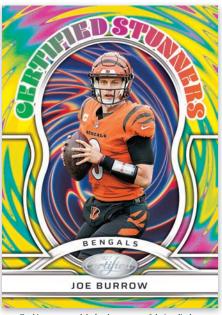

### **CERTIFIED STUNNERS**

A popular insert within the Certified brand, 2022 returns to showcase the top stars from this year's loaded freshman class!

A brand new SP brought into Certified Football, hunt down some of the NFL's top stars in The Mighty! Another new SP added into the mix for 2022, be on the lookout for Certified Stunners, featuring the flashiest ballers across the league!