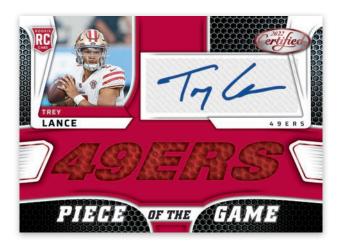

#### PIECE OF THE GAME SIGNATURES RED

Card images are solely for the purpose of design display.

#### MIRROR SIGNATURES GOLD

Returning in 2022, Piece of the Game offers collectors a chance to get their hands on some unique memorabilia such as footballs, gloves and jerseys from some of the biggest names that football has to offer in this unique auto set! Back by popular demand, Canton Certified Signatures gives collectors a chance to get their hands on NFL royalty with a checklist made up of Hall of Fame players! New in 2022, be on the lookout for their micro-etched parallels!