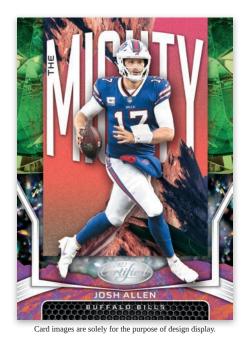

#### THE MIGHTY

### **CERTIFIED STUNNERS**

A popular insert within the Certified brand, 2022 returns to showcase the top stars from this year's loaded freshman class!

A brand new SP brought into Certified Football, hunt down some of the NFL's top stars in The Mighty! Another new SP added into the mix for 2022, be on the lookout for Certified Stunners, featuring the flashiest ballers across the league!