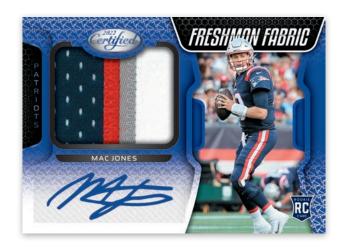

#### **FRESHMAN FABRIC MIRROR SIGNATURES BLUE**

Collect this 100-card base set that features the top stars that the NFL has to offer!

Hunt for a 100-card rookie set that features the top draft picks from the loaded 2022 rookie class!

Find one Freshman Fabric Mirror Signature or Piece of the Game Signature, in every box, on average that features team logos, nameplates and one -of-one NFL shield swatches from your 2022 top rookies!