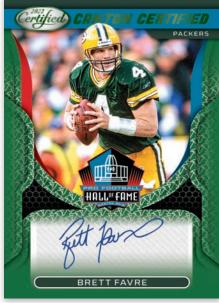

#### CANTON CERTIFIED SIGNATURES GREEN

#### MIRROR SIGNATURES GOLD

Returning in 2022, Piece of the Game offers collectors a chance to get their hands on some unique memorabilia such as footballs, gloves and jerseys from some of the biggest names that football has to offer in this unique auto set! Back by popular demand, Canton Certified Signatures gives collectors a chance to get their hands on NFL royalty with a checklist made up of Hall of Fame players! New in 2022, be on the lookout for their micro-etched parallels!