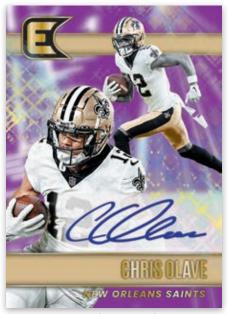

## **PARAMOUNT SIGNATURES RED**

Exclusive to Hobby Boxes, find Plates & Patches Rookie Jerseys! Featuring Jerseys and Autographs from all of the top Rookies of the 2022 NFL Draft Class! Magnitude brings you a mix of established NFL Stars and upcoming Rookies on stunning Acetate. Chase the Parallels #'d from 199 to 1!

New to Chrocicles 2022, Find Paramount Signatures, highlighted by the top players in the NFL!

Card images are solely for the purpose of design display.

Card images are solely for the purpose of design display.