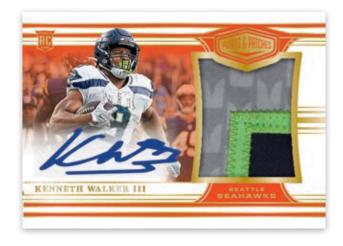

# PLATES & PATCHES ROOKIE JERSEYS AUTOGRAPH PRIME

Card images are solely for the purpose of design display.

## **PARAMOUNT SIGNATURES RED**

Exclusive to Hobby Boxes, find Plates & Patches Rookie Jerseys! Featuring Jerseys and Autographs from all of the top Rookies of the 2022 NFL Draft Class! Magnitude brings you a mix of established NFL Stars and upcoming Rookies on stunning Acetate. Chase the Parallels #'d from 199 to 1!