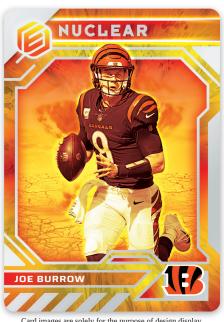

### **NUCLEAR**

### **ROOKIES METAL TUNGSTEN**

Collect all the biggest names in the NFL, past and present. Printed on stunning metal cards, this unique technology can only be found in Elements.

Chase the explosive SSP case hit Nuclear, featuring the best players in the NFL! Also look for Earth, Wind, Fire and Water SSP case hits.