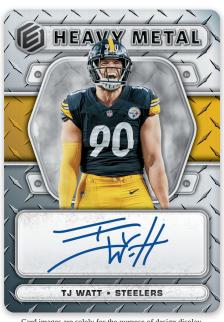

### **HEAVY METAL**

### **ROOKIE NEON SIGNS RED**

Hunt for on-card Autographs of all the top rookies from the 2022 NFL Draft

Chase some of the greatest defensive players in NFL history with Heavy Metal, an oncard autographed insert printed on metal!