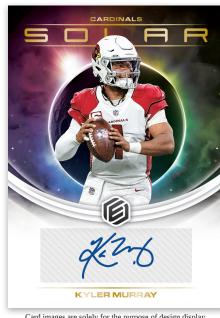

### **PROTON PATCH AUTOGRAPHS HYDROGEN**

**SOLAR SIGNATURES** 

Back with a new look, Neon Signs give collectors a chance to get autographs of their favorite veteran player. look out for Future Signs, as well, featuring all the new rookies of the 2022 season.

Chase limited Rookie Patch autographs in Proton Patch Autographs!

Brand new in '22, Solar Signatures will feature some of the most celestial talents the NFL has to offer, these beautifully designed cards are sure to be a hit for collectors.