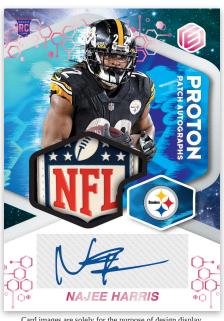

### **PROTON PATCH AUTOGRAPHS HYDROGEN**

**SOLAR SIGNATURES** 

Back with a new look, Neon Signs give collectors a chance to get autographs of their favorite veteran player. look out for Future Signs, as well, featuring all the new rookies of the 2022 season.

Chase limited Rookie Patch autographs in Proton Patch Autographs!

Brand new in '22, Solar Signatures will feature some of the most celestial talents the NFL has to offer, these beautifully designed cards are sure to be a hit for collectors.