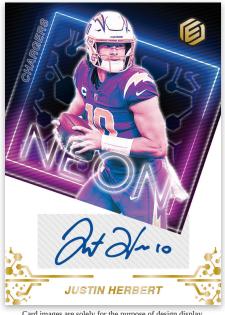

### **NEON SIGNS**

### **PROTON PATCH AUTOGRAPHS HYDROGEN**

**SOLAR SIGNATURES** 

Back with a new look, Neon Signs give collectors a chance to get autographs of their favorite veteran player. look out for Future Signs, as well, featuring all the new rookies of the 2022 season.