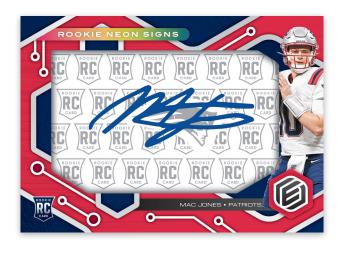

### **ROOKIE NEON SIGNS RED**

Hunt for on-card Autographs of all the top rookies from the 2022 NFL Draft

Chase some of the greatest defensive players in NFL history with Heavy Metal, an oncard autographed insert printed on metal!

### **NEON SIGNS**

### **PROTON PATCH AUTOGRAPHS HYDROGEN**

**SOLAR SIGNATURES** 

Back with a new look, Neon Signs give collectors a chance to get autographs of their favorite veteran player. look out for Future Signs, as well, featuring all the new rookies of the 2022 season.