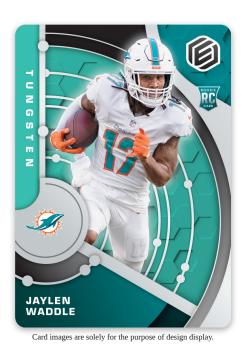

### **ROOKIES METAL TUNGSTEN**

Collect all the biggest names in the NFL, past and present. Printed on stunning metal cards, this unique technology can only be found in Elements.

Chase the explosive SSP case hit Nuclear, featuring the best players in the NFL! Also look for Earth, Wind, Fire and Water SSP case hits.

Find all the top rookies from the 2022 NFL Draft on unique metal cards.

Card images are solely for the purpose of design display.

Card images are solely for the purpose of design display.

### **ROOKIES METAL**

Rookies Metal #'d/99

Rookies Metal Americium #'d/95

Rookies Metal Tungsten #'d/74

Rookies Metal Xenon #'d/54

Rookies Metal Cobalt #'d/27

Rookies Metal Neon #'d/10

Rookies Metal Lithium #'d/3