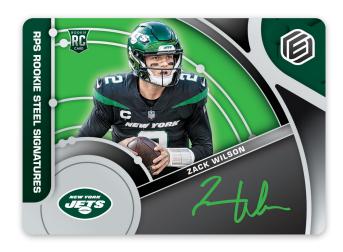

### **RPS ROOKIE STEEL SIGNATURES NEON**

Look for these trapped acetate autographs featuring the hottest new rookies. Hunt the material parallels featuring Jersey material, prime material and Laundry Tags.

Card images are solely for the purpose of design display.