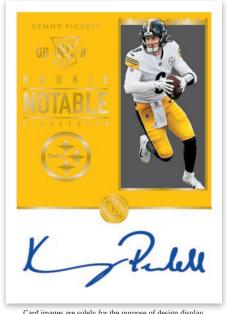

### **ROOKIE NOTABLE SIGNATURES GOLD**

### **ROOKIE CAP PATCH AUTOGRAPHS DIAMOND**

More on-card rookie signatures to hunt, look for Rookie Notable Signatures that will feature autographs from the likes of Kenny Pickett, Aidan Hutchinson, Breece Hall, Chris Olave and many more!