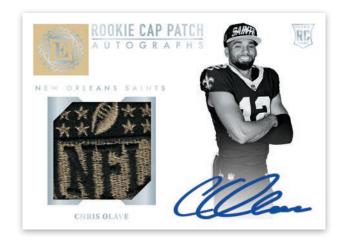

### **ROOKIE CAP PATCH AUTOGRAPHS DIAMOND**

More on-card rookie signatures to hunt, look for Rookie Notable Signatures that will feature autographs from the likes of Kenny Pickett, Aidan Hutchinson, Breece Hall, Chris Olave and many more!

Sapphire Signatures boasts a bold blue autograph on a crisp black signing area!

Look for Rookie Cap Patch Autographs that showcase on-card autographs from the NFL's top rookies while featuring unique cap memorabilia!