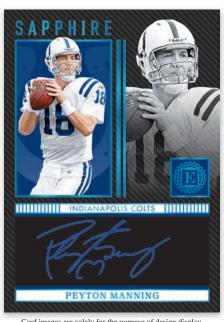

### **SAPPHIRE SIGNATURES**

Sapphire Signatures boasts a bold blue autograph on a crisp black signing area!

Look for Rookie Cap Patch Autographs that showcase on-card autographs from the NFL's top rookies while featuring unique cap memorabilia!