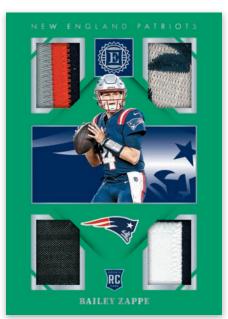

### **ROOKIE QUAD MEMORABILIA EMERALD**

Card images are solely for the purpose of design display.

### **CHOICE MATERIALS SAPPHIRE**

Find oversized memorabilia cards in Substantial Rookie Swatches that also feature rare prime versions, as well as the ultra-rare 1/1 NFL Shield!

Hunt for quad patch memorabilia cards from some of the biggest names in this year's freshman class!