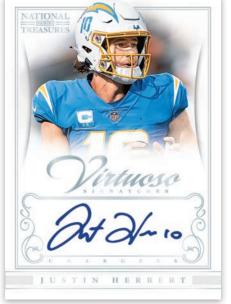

### VIRTUOSO

### ROOKIE SIGNATURES FIELD PASS BLACK

The always-popular RPA Crossover returns to National Treasures in 2022, featuring some of the top Rookies from the 2022 Draft Class! New to National Treasures in 2022- Chase the Virtuoso insert. This tribute to the 2012 classic cardset features On-Card Autographs of some of the NFL's biggest Stars!