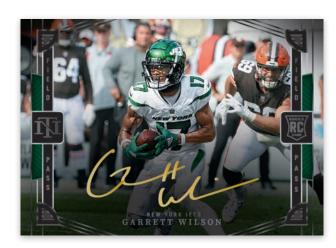

### ROOKIE SIGNATURES FIELD PASS BLACK

The always-popular RPA Crossover returns to National Treasures in 2022, featuring some of the top Rookies from the 2022 Draft Class! New to National Treasures in 2022- Chase the Virtuoso insert. This tribute to the 2012 classic cardset features On-Card Autographs of some of the NFL's biggest Stars!

This beautiful, photo-driven set features on-card autographs of all the top Rookies returns in 2022!

All information is accurate at the time of posting - content is subject to change. Card images are solely for the purpose of design display. Actual images used on cards to be determined. 帕尼尼 © 2023 Panini America, Inc. Produced in the USA.