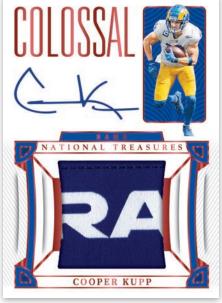

## **COLOSSAL SIGNATURES PRIME LOGOS**

This classic staple returns to National Treasures

featuring oversized Jersey Autographs from

some of the biggest Stars in the NFL today!

Card images are solely for the purpose of design display.