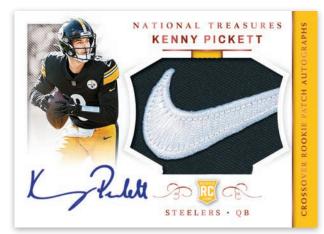

### CROSSOVER ROOKIE PATCH AUTOGRAPH CROSSOVER ROOKIE PATCH AUTOGRAPHS BRAND LOGO

Card images are solely for the purpose of design display.

Card images are solely for the purpose of design display.

### ROOKIE SIGNATURES FIELD PASS BLACK

The always-popular RPA Crossover returns to National Treasures in 2022, featuring some of the top Rookies from the 2022 Draft Class! New to National Treasures in 2022- Chase the Virtuoso insert. This tribute to the 2012 classic cardset features On-Card Autographs of some of the NFL's biggest Stars!