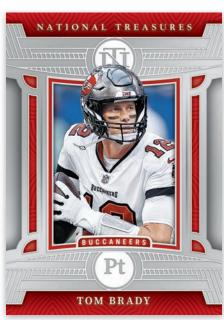

### VIRTUOSO

### ROOKIE SIGNATURES FIELD PASS BLACK

The always-popular RPA Crossover returns to National Treasures in 2022, featuring some of the top Rookies from the 2022 Draft Class! New to National Treasures in 2022- Chase the Virtuoso insert. This tribute to the 2012 classic cardset features On-Card Autographs of some of the NFL's biggest Stars!