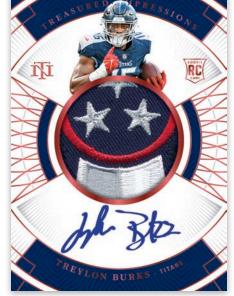

### **ROOKIE TREASURED IMPRESSIONS TEAM LOGO**

# New in 2022 National Treasures, hunt for Rookie

Treasured Impressions! This patch autograph card features On-Card autographs from all of the top Rookies in the 2022 Draft Class numbered to 99 or less!