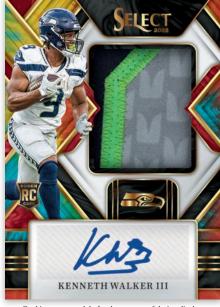

# **SELLING POINTS**

- One of the most anticipated releases of the year 2022 Select Football delivers new inserts, beautiful designs and huge checklist featuring the best current and retired players in NFL history.
- Find all the best Veterans and Rookies on stunning opti-chrome technology!
- Look for all of the top rookies including: Kenny Pickett, Kenneth Walker, Chris Olave and many more!!
- Look for exclusive inserts and parallels that are only found in Hobby Boxes including: Phenomenon, Snapshots, Sensations, and new to 2022- Neon Icons! Also look for new SSP Inserts Multiverse, Starcade and Visionary!
- Only found in Hobby Boxes- Look for XRC Mystery Redemptions which will feature some of the first cards of the 2023 NFL Draft picks!