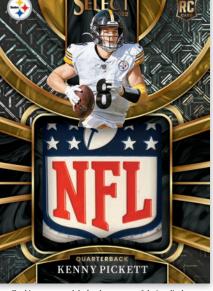

# JUMBO ROOKIE SWATCH BLACK PRIZM NFL SHIELD

Only found in Hobby Boxes- Look for oversized memorabilia autographs from all of the top rookies and for the 1/1 NFL Shield card! Look for more Memorabilia Autographs in Rookie Signature Memorabilia! Find all of the top rookies including: Kenny Pickett, Malik Willis, Aidan Hutchinson and many more!

# **SELLING POINTS**

- One of the most anticipated releases of the year 2022 Select Football delivers new inserts, beautiful designs and huge checklist featuring the best current and retired players in NFL history.
- Find all the best Veterans and Rookies on stunning opti-chrome technology!
- Look for all of the top rookies including: Kenny Pickett, Kenneth Walker, Chris Olave and many more!!
- Look for exclusive inserts and parallels that are only found in Hobby Boxes including: Phenomenon, Snapshots, Sensations, and new to 2022- Neon Icons! Also look for new SSP Inserts Multiverse, Starcade and Visionary!
- Only found in Hobby Boxes- Look for XRC Mystery Redemptions which will feature some of the first cards of the 2023 NFL Draft picks!