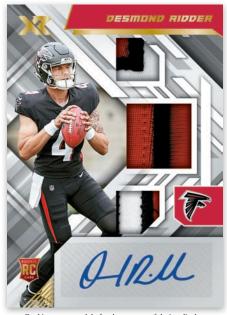

## ROOKIE TRIPLE SWATCH AUTOGRAPHS WHITE

Brand new insert in 2022 XR, look for Rookie Exposè, featuring all the top rookies from the 2022 class!

Look for autos of some of the biggest names in football in X-Ponential Ink

Look for Rookie Triple Swatch Autographs which feature a slew of 1/1's that have unique memorabilia swatches such as sock, helmets, gloves, hats and more!

All information is accurate at the time of posting - content is subject to change. Card images are solely for the purpose of design display. Actual images used on cards to be determined. 帕尼尼 © 2022 Panini America, Inc. Produced in the USA.