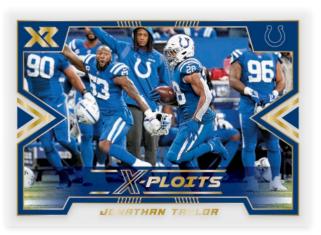

## **TEAM MATERIALS GOLD**

Hunt for both Rated R and Rated XR, these brand new SSP inserts feature the best rookies and vets in the NFL.

Look for dual memorabilia cards of different combinations that are poised to take the NFL by storm in Team Materials! Brand new in 2022, look for X-Ploits a SSP insert utilizing action photography to capture the exploits of all the top players in the NFL.