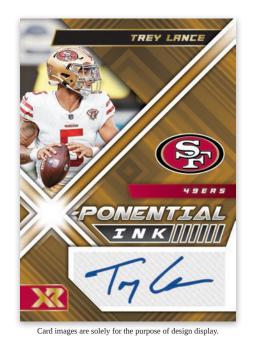

## **X-PONENTIAL INK GOLD**

## ROOKIE TRIPLE SWATCH AUTOGRAPHS WHITE

Brand new insert in 2022 XR, look for Rookie Exposè, featuring all the top rookies from the 2022 class!

Look for autos of some of the biggest names in football in X-Ponential Ink