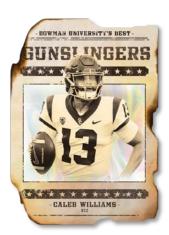

# TEXAS CAMPUS CAMPUS CAPTAINS ROBINSON

**Campus Captains** 

Gunslingers & Bandits Die Cut

#### Gunslingers & Bandits Die-Cut - 1:12 Packs

Quarterbacks love to play gunslinger, finding the deep part of the endzone for six, but there's always the bandit-like defensive units keeping them honest and stealing interceptions and fumbles on any given Saturday!