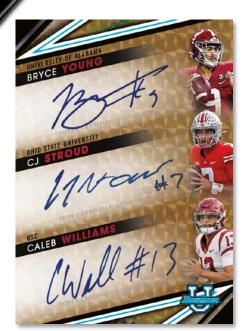

# Bowman's Harry

**Triple Chrome Autographs** 

#### Dual Chrome Autographs - #'d to 25

- Red Lava Refractor Parallel #'d to 5
- SuperFractor Parallel #'d 1-of-1

#### Triple Chrome Autographs - #'d to 15

- Red Lava Refractor Parallel #'d to 5
- SuperFractor Parallel #'d 1-of-1