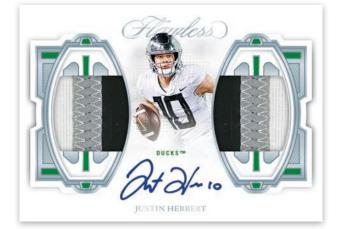

#### FLAWLESS ROOKIE PATCH AUTOGRAPHS SAPPHIRE

### **TEAM LOGO SIGNATURES SAPPHIRE**

Collect autographs from the top players selected in the 2023 NFL Draft in Rookie Gem Signatures, Rookie Patch Autographs, Team Logo Signatures and more.