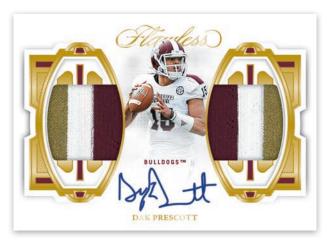

### **DUAL PATCH AUTOGRAPHS GOLD**

### **DUAL PATCH AUTOGRAPHS**

The NFL's biggest stars and legends are honored for their collegiate accomplishments in stunning chases such as Star Swatch Signatures, Dual Patch Autographs, Player Team Gems and more.