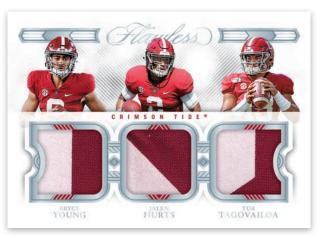

### **DUAL PATCH AUTOGRAPHS**

The NFL's biggest stars and legends are honored for their collegiate accomplishments in stunning chases such as Star Swatch Signatures, Dual Patch Autographs, Player Team Gems and more.

### LEGACY PATCHES

**PLAYER TEAM GEMS** 

Chase the pageantry of college football with iconic ink, prime memorabilia and precious gems.

 $\infty$ 