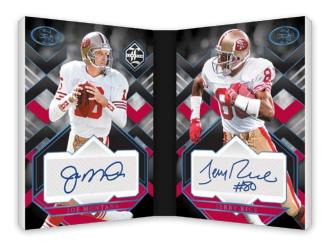

## PARTNERSHIP DUALS SAPPHIRE SPOTLIGHT

Limited boasts a bevy of big-time booklet inclusions such as Draft Day Signatures, Limited Rookie, Quad Signatures and more.

Card images are solely for the purpose of design display.