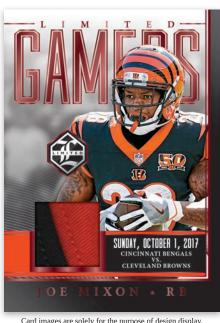

#### **LIMITED GAMERS RUBY SPOTLIGHT**

Limited also delivers several on-card autograph inclusions as well as the popular Limited Gamers game-dated, game-worn memorabilia cards.

#### **SELLING POINTS**

- The collecting legend that is Limited Football returns for the 2023 season to deliver a loaded content mix featuring classic designs, dynamic autograph and memorabilia offerings and a rich assortment of booklet inclusions.
- Limited's robust 244-card base set includes 100 vets, 42 Rookie Patch Autographs, 42 Rookie Patch Autographs Jumbo and 60 Rookie Autographs -all boasting a vibrant array of parallels.
- The staple Limited Gamers game-worn memorabilia insert returns and features the exact date and game the selected memorabilia was worn.
- Limited boasts a bevy of big-time booklet inclusions such as Draft Day Signatures, Limited Rookie, Quad Signatures and more.