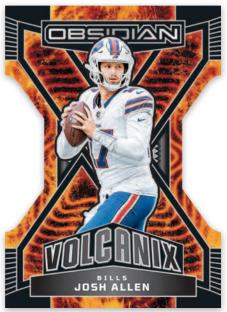

#### **BLACK COLOR BLAST**

VITREOUS

VOLCANIX

Chase Obsidian's calling-card SSPs such as Black Color Blast, Vitreous and Volcanix.