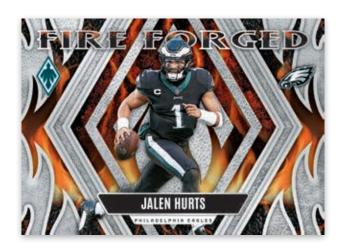

#### FIRE FORGED SILVER SEISMIC

Phoenix Football is brimming with content-rich autograph memorabilia combinations and H2exclusive versions of such inserts as Flame Throwers and Fire Forged.