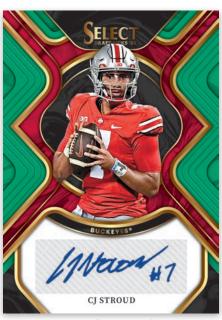

# X-FACTOR SIGNATURES GOLD

Another Hobby exclusive insert, get revved up with Turbocharged!

Chase some early ink from some of your favorite stars from this year's freshman class with Rookie Signatures! Collect autographs from some of the game's biggest difference makers with X-Factor Signatures!

# **SELLING POINTS**

- Select makes its Collegiate return with 2023 Select Draft Picks Football!
- Find Hobby-exclusive insert sets such as Sparks, Phenomenon, Snapshots, Sensations, Select Numbers, Select Certified Rookies and Turbocharged!
- Collect autographs from members of the highly sought after 2023 NFL Draft class, which include stars like Bryce Young, Anthony Richardson, CJ Stroud, Bijan Robinson and many more!
- Be on the lookout for Hobby-exclusive parallels, such as Tri-Color, Tie-Dye, Zebra and many more!
- Hunt for the extremely rare Hobby SP insert, Color Wheel!