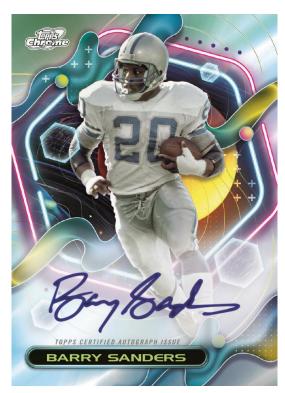

## **AUTOGRAPHS & AUTOGRAPH RELICS**

**Cosmic Chrome Autograph** 

**Chrome Black Autograph** 

Search for Autographs from the following Topps brands! **Topps Chrome, Resurgence, Resurgence – Rookie, Chrome Black** and **Cosmic Chrome.** 