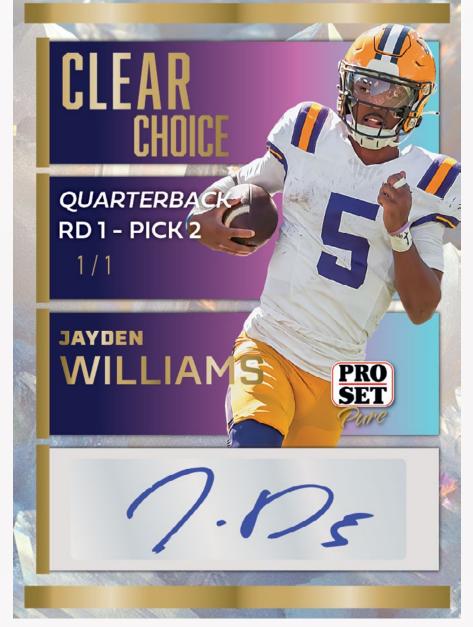

#### **CLEAR CHOICE**

2024 Pro Set Pure includes brand-new autograph content including inscription autographs in Purely Personalized and new inserts including Clear Choice and Breaking Through!

Instagram: @Leaftradingcards