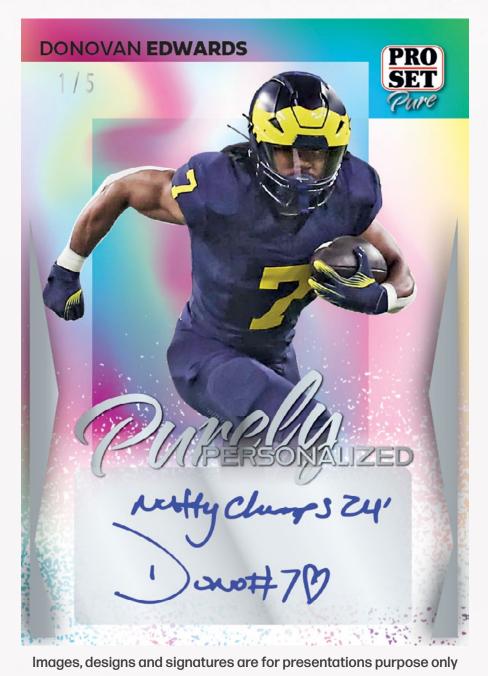

#### ALL THAT GLITTERS IS GOLD

PURELY PERSONALIZED

 $\ensuremath{\mathsf{Images}}$  , designs and signatures are for presentations purpose only

#### **CLEAR CHOICE**

2024 Pro Set Pure includes brand-new autograph content including inscription autographs in Purely Personalized and new inserts including Clear Choice and Breaking Through!

Instagram: @Leaftradingcards