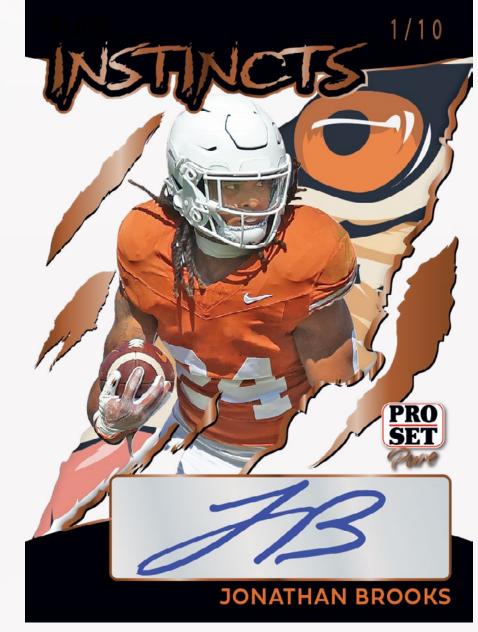

#### **PURE INSTINCTS**

Look for the return of popular Pure inserts such as Pure Instincts, Sheer Delight and LFG! Every autograph insert in Pro Set Pure is limited to 15 or less!

Instagram: @Leaftradingcards