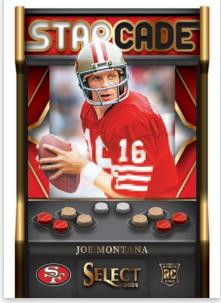

d images are solely for the purpose of design display.

#### **BASE FIELD LEVEL**

#### SCORE SELECT THROWBACK ZEBRA PRIZM

#### **2025 XRC PRIZM REDEMPTION**

Select Football returns in 2024 with a massive five-tiered, 500-card base set that grows increasingly more rare with each tier. Also find a fantastic insert lineup that magnificently blends today and yesterday, and the chase-worthy Select staple XRC Mystery Redemption program!







Card images are solely for the purpose of design display.





Card images are solely for the purpose of design display.

#### JUMBO ROOKIE SIGNATURE SWATCHES WHITE PRIZM

#### PRIME SELECTION PRIZM SIGNATURES



Select delivers an array of must-have autograph and autograph memorabilia cards, from the hottest rookies to the most-decorated legends.







Card images are solely for the purpose of design display.



Card images are solely for the purpose of design display.



Card images are solely for the purpose of design display.

WATERCOLORS

#### **STARCADE**

#### **COLOR WHEEL**





PANINI

# HOBBY CONFIGURATION

- 5 CARDS PER PACK
- 12 PACKS PER BOX
- 12 BOXES PER CASE

# **BOX BREAK**

2 AUTOGRAPHS

1 MEMORABILIA CARD

**15 PRIZM PARALLELS** 

6 INSERTS

2 FIELD LEVEL BASE CARDS

### **SELLING POINTS**

- The Select Football franchise returns for the 2024 season with a massive fivetiered, 500-card base set that grows increasingly more rare with each tier. Also find a fantastic insert lineup that magnificently blends today and yesterday, and the chase-worthy Select staple that is the XRC Mystery Redemption program!
- Select delive