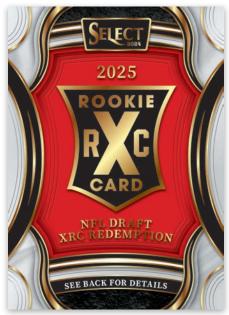

#### **2025 XRC PRIZM REDEMPTION**

Select Football returns in 2024 with a massive five-tiered, 500-card base set that grows increasingly more rare with each tier. Also find a fantastic insert lineup that magnificently blends today and yesterday, and the chase-worthy Select staple XRC Mystery Redemption program!