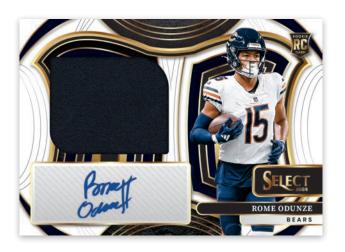

#### JUMBO ROOKIE SIGNATURE SWATCHES WHITE PRIZM

#### PRIME SELECTION PRIZM SIGNATURES

Select delivers an array of must-have autograph and autograph memorabilia cards, from the hottest rookies to the most-decorated legends.

Card images are solely for the purpose of design display.