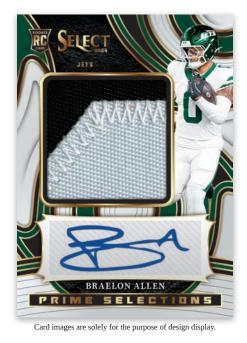

#### JUMBO ROOKIE SIGNATURE SWATCHES WHITE PRIZM

#### PRIME SELECTION PRIZM SIGNATURES

Select delivers an array of must-have autograph and autograph memorabilia cards, from the hottest rookies to the most-decorated legends.

Card images are solely for the purpose of design display.