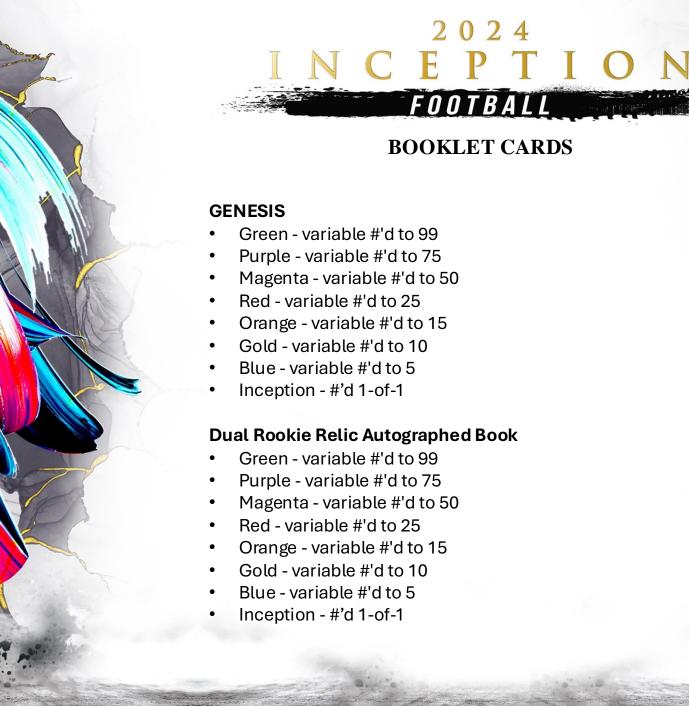

**Dual Rookie Relic Autographs** 

#### Parallels:

- Green variable #'d to 150
- Purple variable #'d to 125
- Magenta variable #'d to 99
- Red variable #'d to 75
- Orange variable #'d to 50
- Gold variable #'d to 25
- Blue #'d 1-of-10
- Inception #'d 1-of-1