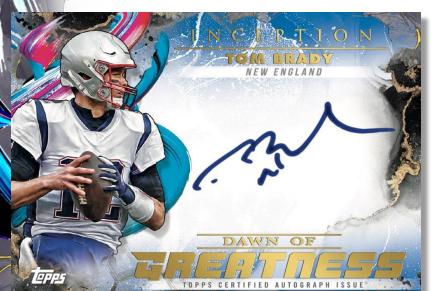

#### **AUTOGRAPHED CARDS**

Dawn of Greatness Autographs - Blue Parallel

#### Dawn of Greatness Autographs – variable #'d to 20

- Orange #'d 1-of-10
- Blue variable #'d to 5
- Inception #'d 1-of-1