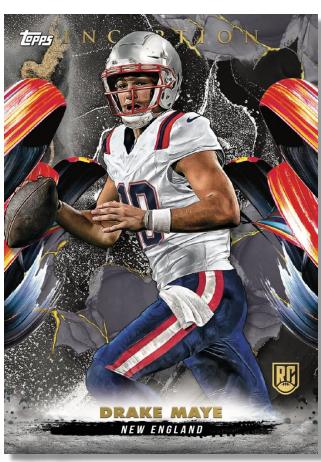

#### **Base Rookie Cards:**

Features a 50-card set with the top picks from the 2024 NFL Rookie Class.

- Green not #'d
- Purple #'d to 125
- Magenta #'d to 99
- Red #'d to 75
- Orange #'d to 50
- Gold #'d to 25
- Blue #'d to 10
- Inception #'d 1-of-1