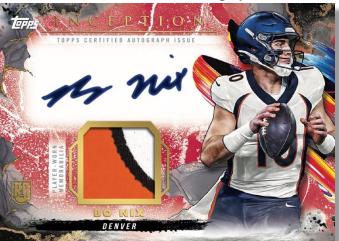

#### **AUTOGRAPHED CARDS**

**Dual Rookie Relic Autographs** 

Rookie Jumbo Relic Autographs - Red Parallel

**Rookie Jumbo Relic Autographs** 

**Provenance Patch Autographs** 

Franchise Foundation Relic Autographs

# N C E P T I O FOOTBALL

Base - Blue Parallel

2024 Topps Inception Football

is debuting with a lineup of features some of the best rookie patch content Topps' portfolio offers. Collectors can find Rookie Relics such as Rookie Jumbo Relic Autos, Franchise Foundation Relic Autographs, Dual Relic Autographs, and many more!