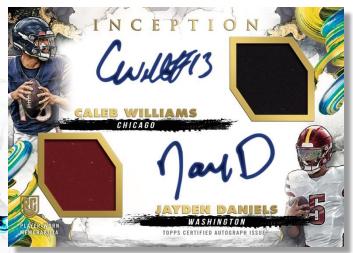

#### **AUTOGRAPHED CARDS**

**Dual Rookie Relic Autographs** 

Rookie Jumbo Relic Autographs - Red Parallel

**Rookie Jumbo Relic Autographs** 

**Provenance Patch Autographs** 

Franchise Foundation Relic Autographs

**Dual Rookie Relic Autographs** 

#### Parallels:

- Green variable #'d to 150
- Purple variable #'d to 125
- Magenta variable #'d to 99
- Red variable #'d to 75
- Orange variable #'d to 50
- Gold variable #'d to 25
- Blue #'d 1-of-10
- Inception #'d 1-of-1