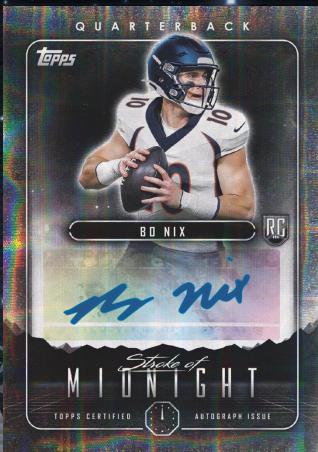

### **AUTOGRAPHED CARDS**

Stroke of Midnight Autographs Moon Beam

#### Stroke of Midnight Autographs

Players showcased in dynamic photography with intricate timepiece elements like clocks and towers.