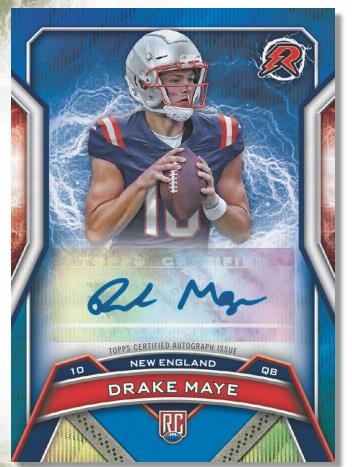

## **AUTOGRAPHS**

**Resurgence Rookie Signatures** 

### **Resurgence Rookie Signatures**

Refractor

Aqua Surge: #'d to 249

White Surge: #'d to 125

Blue Surge: #'d to 99

• Purple Surge: #'d to 75

• Gold Power Surge: #'d to 50

• Orange Power Surge: #'d to 25