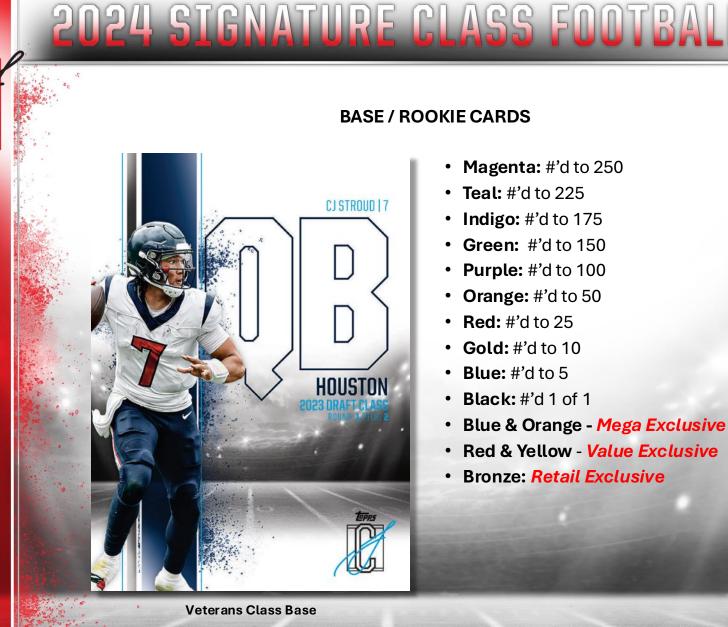

### Above Insert Card Parallels

- Teal: #'d to 225
- Indigo: #'d to 175
- Green: #'d to 150
- Purple: #'d to 100
- Orange: #'d to 50
- Red: #'d to 25
- Gold: #'d to 10
- Blue: #'d to 5
- Black: #'d 1 of 1

- Purple: #'d to 100
- Orange: #'d to 50
- Red: #'d to 25
- Gold: #'d to 10
- Blue: #'d to 5
- Black: #'d 1 of 1