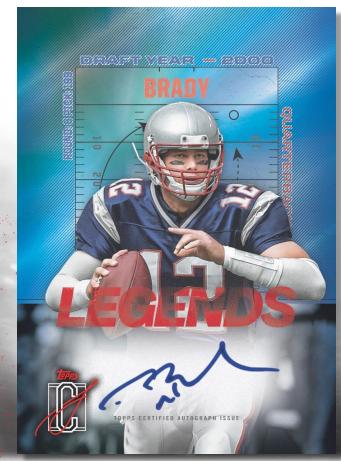

#### **Veteran Class Autograph Variation**

• Base

DAN MARINO | 13

MIAMI

1983 DRAFT CLASS

TOPPS CERTIFIED AUTOGRAPH ISSUE

**Veterans Class** 

**Autograph Variation - Gold** 