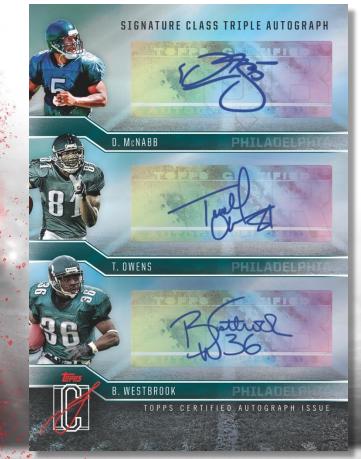

### Preeminent Ink

- Refractor
- Purple: #'d to 100
- Orange: #'d /50
- Red: #'d to 25
- Gold: #'d to 10
- Blue: #'d to 5
- SuperFractor: #'d 1 of 1

Legends of Their Class Autograph - Blue

Signature Class Triple Autograph - Blue

### Signature Class Triple Autographs

- Refractor: # to 10
- Blue: #'d to 5
- SuperFractor: #'d 1 of 1