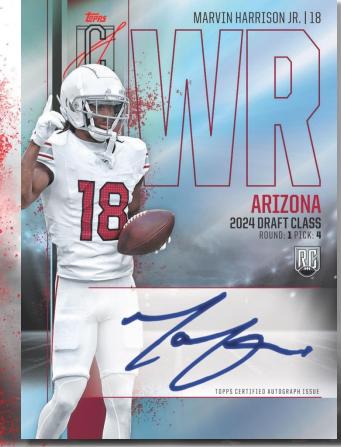

#### **Rookie Class Autograph Variation**

- Base
- Teal: #'d to 225
- Green: #'d to 150
- Purple: #'d to 100
- Orange: #'d to 50
- Red: #'d to 25
- Gold: #'d to 10
- Blue: #'d to 5
- Black: #'d 1 of 1

Rookies Class Autograph Variation – Orange