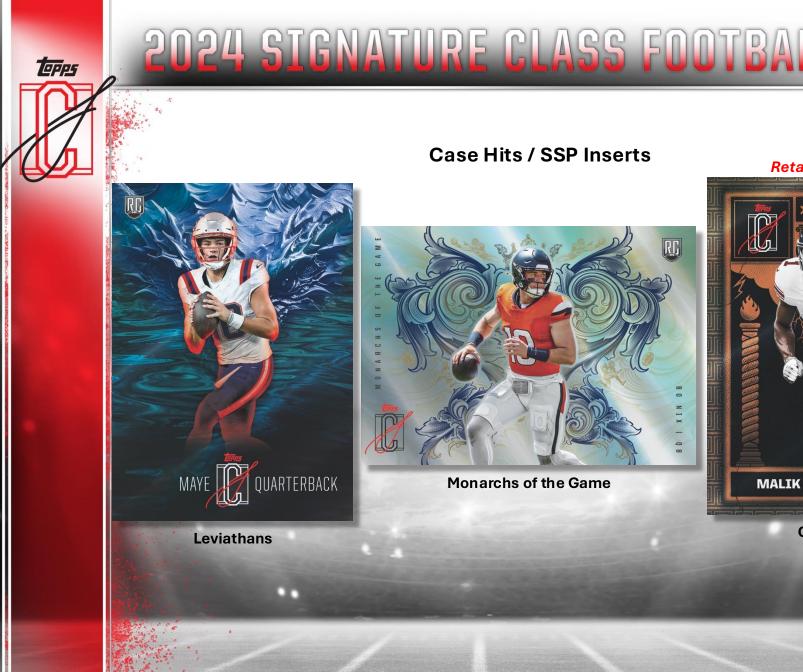

Rookie's Class Chrome Autograph Variation

Topps Signature class is a brand-new product that brings you closer to the stars than ever before! With this loaded autograph base set, you can collect over 130 of the top rookie Autographs! Look for hobby exclusive acetate and chrome autographs of the top athletes from your favorite teams!









**INSERT CARDS** 

Star Cast Fluidity Paramount Pairings Gridiron Ambassadors Zone Out After Image

### Above Insert Card Parallels

- Teal: #'d to 225
- Indigo: #'d to 175
- Green: #'d to 150
- Purple: #'d to 100
- Orange: #'d to 50
- Red: #'d to 25
- Gold: #'d to 10
- Blue: #'d to 5
- Black: #'d 1 of 1



Retail Exclusive



Odyssey





#### **Veteran Class Autograph Variation**

• Base

DAN MARINO | 13

MIAMI

1983 DRAFT CLASS

TOPPS CERTIFIED AUTOGRAPH ISSUE

**Veterans Class** 

**Autograph Variation - Gold** 

- Purple: #'d to 100
- Orange: #'d to 50
- Red: #'d to 25
- Gold: #'d to 10
- Blue: #'d to 5
- Black: #'d 1 of 1

#### **Rookie Class Autograph Variation**

- Base
- Teal: #'d to 225
- Green: #'d to 150
- Purple: #'d to 100
- Orange: #'d to 50
- Red: #'d to 25
- Gold: #'d to 10
- Blue: #'d to 5
- Black: #'d 1 of 1



Rookies Class Autograph Variation – Orange





**AUTOGRAPHS** 

Rookie Class Chrome Autograph Variation Legends of Their Class Autographs Supreme Signers

- Refractor
- Orange: #'d to 50
- Red: #'d to 25
- Gold: #'d to 10
- Blue: #'d to 5
- SuperFractor: #'d 1 of