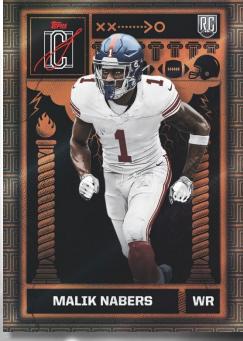

#### **Rookie Class Autograph Variation**

- Base
- Teal: #'d to 225
- Green: #'d to 150
- Purple: #'d to 100
- Orange: #'d to 50
- Red: #'d to 25
- Gold: #'d to 10
- Blue: #'d to 5
- Black: #'d 1 of 1

Rookies Class Autograph Variation – Orange