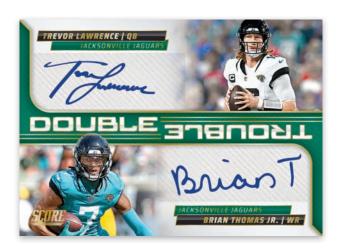

### **SCORE** FOOTBALL

Card images are solely for the purpose of design display.

HOBBY

NFL DRAFT

**DOUBLE TROUBLE GROUND ZERO** 

Card images are solely for the purpose of design display.

HOBBY

Find autographs in 2025 Score FB from the top superstars in Double Trouble and top future stars in NFL Draft and Intergalactic!

## **SELLING POINTS**

- One of the most venerable brands in the trading card industry, Score Football returns to kick off the 2025 collecting season in grand fashion with a comprehensive tribute to the NFL that features a massive 400-card base set (including 100 Rookies), dynamic inserts, autographs and much more.
- From the best established players to the hottest rookies, 2025 Score Football delivers a stacked insert roster with chase-worthy hits up and down the checklist.
- Featuring autographs from the hottest NFL newcomers, the game's biggest superstars and the greatest legends of all time helps 2025 Score Football deliver yet again with something for everyone.
- Look for autographs from the league's best dynamic duos in Hobby Exclusive Double Trouble Ground Zero!